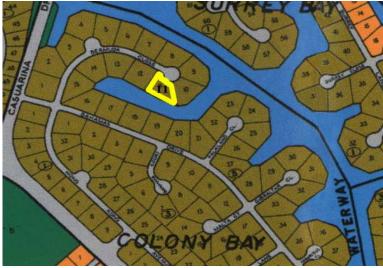

## Colony Bay Multifamiy Lot

Waterfront Proerty On The Grand Lucayan Waterway on Gand Bahama Island.

Located just on Grand Lucayan Waterway sits an excellent lot in the upcoming subdivision of Colony Bay. This lot is situated on Bermuda Close and is measured at over 43,000 square feet. This lot is is zoned multifamily high-rise. If you are looking for an income producing lot or just want to build your dream home, call Coldwell Banker James Sarles Realty and we will help your dreams become a reality....read more on our website.

Lot Size: 43,211 sq. ft. Maint. Fees: -

Subdivision: Colony Bay

Features: Canal Front

James Sarles

Phone: (242) 727-8888 jamessarlesrealty@gmail.com

\$180,000 ID# 5629 View Online www.sarlesrealty.com