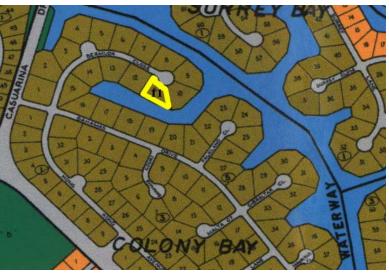

## Colony Bay Multifamiy Lot

Waterfront Proerty On The Grand Lucayan Waterway on Gand Bahama Island.

Located just on Grand Lucayan Waterway sits an excellent lot in the upcoming subdivision of Colony Bay. This lot is situated on Bermuda Close and is measured at over 43,000 square feet. This lot is is zoned multifamily high-rise. If you are looking for an income producing lot or just want to build your dream home, call Coldwell Banker James Sarles Realty and we will help your dreams become a reality....read more on our website.

Lot Size: 43,211 sq. ft. Maint. Fees: -

Subdivision: Colony Bay

Features: Canal Front

James Sarles

Phone: (242) 727-8888 jamessarlesrealty@gmail.com

\$180,000 ID# 5629 View Online www.sarlesrealty.com