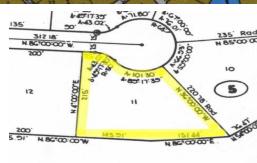

## Colony Bay Multifamiy Lot

Waterfront Proerty On The Grand Lucayan Waterway on Gand Bahama Island.

Located just on Grand Lucayan Waterway sits an excellent lot in the upcoming subdivision of Colony Bay. This lot is situated on Bermuda Close and is measured at over 43,000 square feet. This lot is is zoned multifamily high-rise. If you are looking for an income producing lot or just want to build your dream home, call Coldwell Banker James Sarles Realty and we will help your dreams become a reality....read more on our website.

Lot Size: 43,211 sq. ft. Maint. Fees: -

Subdivision: Colony Bay

Features: Canal Front

James Sarles

Phone: (242) 727-8888 jamessarlesrealty@gmail.com

\$180,000 ID# 5629 View Online www.sarlesrealty.com