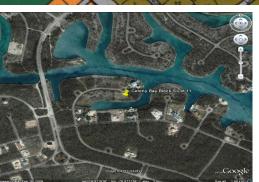

## Colony Bay Multifamiy Lot

Waterfront Proerty On The Grand Lucayan Waterway on Gand Bahama Island.

Located just on Grand Lucayan Waterway sits an excellent lot in the upcoming subdivision of Colony Bay. This lot is situated on Bermuda Close and is measured at over 43,000 square feet. This lot is is zoned multifamily high-rise. If you are looking for an income producing lot or just want to build your dream home, call Coldwell Banker James Sarles Realty and we will help your dreams become a reality....read more on our website.

Lot Size: 43,211 sq. ft. Maint. Fees: -

Subdivision: Colony Bay

Features: Canal Front

James Sarles

Phone: (242) 727-8888 jamessarlesrealty@gmail.com

\$180,000 ID# 5629 View Online www.sarlesrealty.com