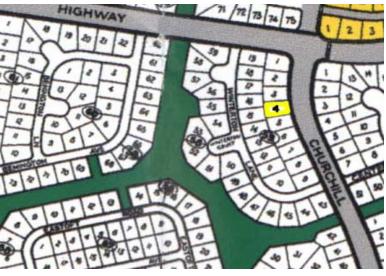

## Lincoln Park Single Family Lot

Lincoln Park Single Family Lot In Developed Area. "All Offers Considered"

This Single Family lot is located in the Lincoln Park Subdivision. Lincoln Park is a growing subdivision with some of the most beautifully constructed homes. This lot is measured at 13,509 square feet, enough room to build a spectacular Single Family home.

Property in a developed area with full utilities. Call us today for more information....read more on our website.

Lot Size: 13,509 sq. ft. Maint. Fees: -

Subdivision: Lincoln Park

James Sarles Phone: (242) 727-8888