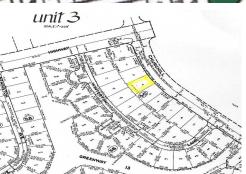

## Lincoln Park Single Family Lot

Lincoln Park Single Family Lot In Developed Area. "All Offers Considered"

This Single Family lot is located in the Lincoln Park Subdivision. Lincoln Park is a growing subdivision with some of the most beautifully constructed homes. This lot is measured at 13,509 square feet, enough room to build a spectacular Single Family home.

Property in a developed area with full utilities. Call us today for more information....read more on our website.

Lot Size: 13,509 sq. ft. Maint. Fees: -

Subdivision: Lincoln Park

James Sarles Phone: (242) 727-8888