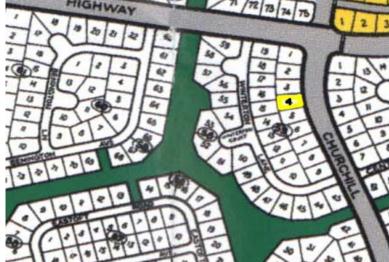

## Lincoln Park Single Family Lot

Lincoln Park Single Family Lot In Developed Area. "All Offers Considered"

This Single Family lot is located in the Lincoln Park Subdivision. Lincoln Park is a growing subdivision with some of the most beautifully constructed homes. This lot is measured at 13,509 square feet, enough room to build a spectacular Single Family home.

Property in a developed area with full utilities. Call us today for more information....read more on our website.

Lot Size: 13,509 sq. ft. Maint. Fees: -

Subdivision: Lincoln Park

James Sarles Phone: (242) 727-8888