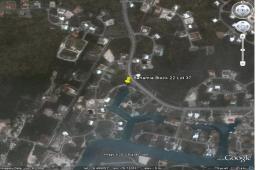

## Bahamia Single Family Lot

This Single family canal front lot is located directly on Pinta Avenue in the Bahamia West...

This Single family canal front lot is located directly on Pinta Avenue in the Bahamia West subdivision, where there are extremely charming homes built in the neighborhood. The property is measured at 15,735 square feet and features 40 feet of water frontage....read more on our website.

Lot Size: 15,735 sq. ft.

Maint. Fees: -

Subdivision: Bahamia

Features: Canal Front

Allison Levarity Phone: 242-801-2452 allison.levarity@gmail.com

\$99.000 ID# 5617 View Online www.sarlesrealty.com