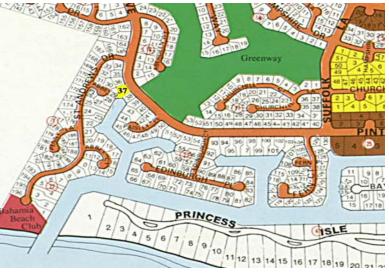

## Bahamia Single Family Lot

This Single family canal front lot is located directly on Pinta Avenue in the Bahamia West...

This Single family canal front lot is located directly on Pinta Avenue in the Bahamia West subdivision, where there are extremely charming homes built in the neighborhood. The property is measured at 15,735 square feet and features 40 feet of water frontage....read more on our website.

Lot Size: 15,735 sq. ft.

Maint. Fees: -

Subdivision: Bahamia

Features: Canal Front

Allison Levarity Phone: 242-801-2452 allison.levarity@gmail.com

\$99.000 ID# 5617 View Online www.sarlesrealty.com