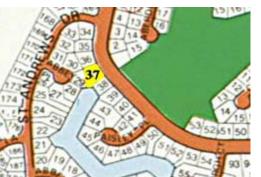

## Bahamia Single Family Lot

This Single family canal front lot is located directly on Pinta Avenue in the Bahamia West...

This Single family canal front lot is located directly on Pinta Avenue in the Bahamia West subdivision, where there are extremely charming homes built in the neighborhood. The property is measured at 15,735 square feet and features 40 feet of water frontage....read more on our website.

Lot Size: 15,735 sq. ft.

Maint. Fees: -

Subdivision: Bahamia

Features: Canal Front

Allison Levarity Phone: 242-801-2452 allison.levarity@gmail.com

\$99.000 ID# 5617 View Online www.sarlesrealty.com