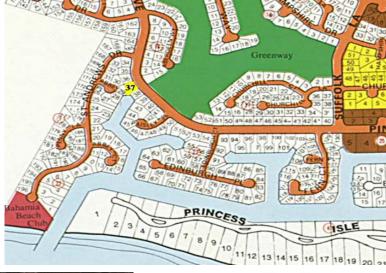

## Bahamia Single Family Lot

This Single family canal front lot is located directly on Pinta Avenue in the Bahamia West...

This Single family canal front lot is located directly on Pinta Avenue in the Bahamia West subdivision, where there are extremely charming homes built in the neighborhood. The property is measured at 15,735 square feet and features 40 feet of water frontage....read more on our website.

Lot Size: 15,735 sq. ft.

Maint. Fees: -

Subdivision: Bahamia

Features: Canal Front

Allison Levarity Phone: 242-801-2452 allison.levarity@gmail.com

\$99.000 ID# 5617 View Online www.sarlesrealty.com