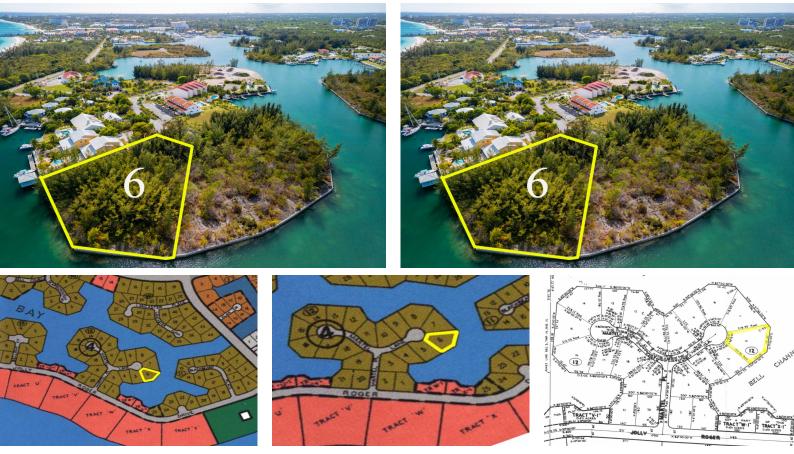

## Bell Channel Bay Multifamily Lot

## This lot is situated on Jolly Roger Drive in the Bell Channel Bay Subdivision. Measured at 34,900...

This lot is situated on Jolly Roger Drive in the Bell Channel Bay Subdivision. Measured at 34,900 square feet this lot boasts 275 feet of canal frontage. Property is in a much desired area within walking distance to the beach, time share resorts, restaurants and a ferry ride to Port Lucaya Market Place.

...read more on our website.

Lot Size: 34,900 sq. ft. Maint. Fees: -Subdivision: Bell Channel Bay Unit Features: Canal Front

Phone: (242)441-3877 dwaynekingsales@gmail.com

\$335.000 ID# 5616 View Online www.sarlesrealty.com