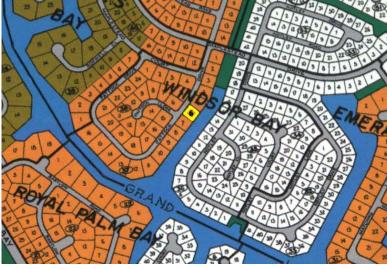

## Windsor Bay Multifamily Lot

This multifamily canal lot is located in Windsor Bay, right off of the Grand Lucayan Waterway. This...

This multifamily canal lot is located in Windsor Bay, right off of the Grand Lucayan Waterway. This lot features 125 feet of canal frontage with bulkhead and is ideal for the avid boater or anyone looking to enjoy water views. Measured at 17,500 square feet this canal lot is perfect for any thing from a single family home to an Income producing complex....read more on our website.

Lot Size: 17,500 sq. ft.

Maint. Fees: -

Subdivision: Windsor Bay

Features: Canal Front

James Sarles Phone: (242) 727-8888

jamessarlesrealty@gmail.com

\$150.000 ID# 5615 <u>View Online</u> www.sarlesrealty.com