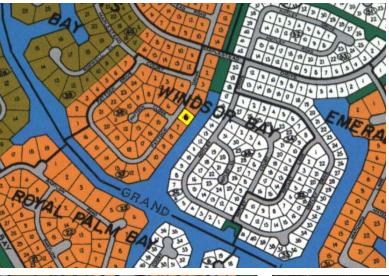

## Windsor Bay Multifamily Lot

This multifamily canal lot is located in Windsor Bay, right off of the Grand Lucayan Waterway. This...

This multifamily canal lot is located in Windsor Bay, right off of the Grand Lucayan Waterway. This lot features 125 feet of canal frontage with bulkhead and is ideal for the avid boater or anyone looking to enjoy water views. Measured at 17,500 square feet this canal lot is perfect for any thing from a single family home to an Income producing complex....read more on our website.

Lot Size: 17,500 sq. ft.

Maint. Fees: -

Subdivision: Windsor Bay

Features: Canal Front

James Sarles Phone: (242) 727-8888

jamessarlesrealty@gmail.com

\$150.000 ID# 5615 <u>View Online</u> www.sarlesrealty.com