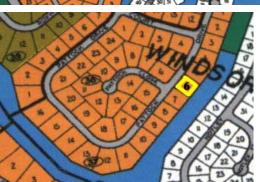

## Windsor Bay Multifamily Lot

This multifamily canal lot is located in Windsor Bay, right off of the Grand Lucayan Waterway. This...

This multifamily canal lot is located in Windsor Bay, right off of the Grand Lucayan Waterway. This lot features 125 feet of canal frontage with bulkhead and is ideal for the avid boater or anyone looking to enjoy water views. Measured at 17,500 square feet this canal lot is perfect for any thing from a single family home to an Income producing complex....read more on our website.

Lot Size: 17,500 sq. ft.

Maint. Fees: -

Subdivision: Windsor Bay

Features: Canal Front

James Sarles Phone: (242) 727-8888

jamessarlesrealty@gmail.com

\$150.000 ID# 5615 <u>View Online</u> www.sarlesrealty.com