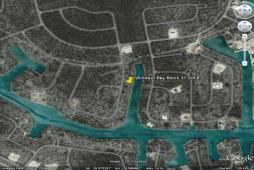

## Windsor Bay Multifamily Lot

This multifamily canal lot is located in Windsor Bay, right off of the Grand Lucayan Waterway. This...

This multifamily canal lot is located in Windsor Bay, right off of the Grand Lucayan Waterway. This lot features 125 feet of canal frontage with bulkhead and is ideal for the avid boater or anyone looking to enjoy water views. Measured at 17,500 square feet this canal lot is perfect for any thing from a single family home to an Income producing complex....read more on our website.

Lot Size: 17,500 sq. ft.

Maint. Fees: -

Subdivision: Windsor Bay

Features: Canal Front

James Sarles Phone: (242) 727-8888

jamessarlesrealty@gmail.com

\$150.000 ID# 5615 <u>View Online</u> www.sarlesrealty.com