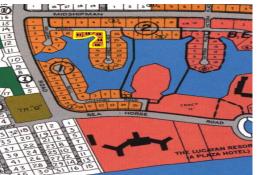

## Bell Channel Bay Commercial Lots

**Fantastic Commercial Property.** 

Fantastic multi-family property situated in the popular Bell Channel Bay area. This property is nestled away boasting over 500 ft. on the canal and 175 ft. deep from canal to road. This property is located off King's Road and St. James Place and is ideal for a development with condos and rental units. It is located within minutes from Port Lucaya Marketplace, Westin and Sheraton Hotels, Casino, Reef Golf Course and the beaches. Rare opportunity! Priced to sell!

...read more on our website.

Lot Size: 84,200 sq ft. Maint. Fees: -

Subdivision: Bell Channel

Bay Unit

Features: Canal Front

James Sarles
Phone: (242) 727-8888
jamessarlesrealty@gmail.com

\$750.000 ID# 5567 <u>View Online</u> www.sarlesrealty.com