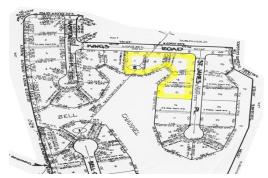

## Bell Channel Bay Commercial Lots

**Fantastic Commercial Property.** 

Fantastic multi-family property situated in the popular Bell Channel Bay area. This property is nestled away boasting over 500 ft. on the canal and 175 ft. deep from canal to road. This property is located off King's Road and St. James Place and is ideal for a development with condos and rental units. It is located within minutes from Port Lucaya Marketplace, Westin and Sheraton Hotels, Casino, Reef Golf Course and the beaches. Rare opportunity! Priced to sell!

...read more on our website.

Lot Size: 84,200 sq ft. Maint. Fees: -

Subdivision: Bell Channel

Bay Unit

Features: Canal Front

James Sarles
Phone: (242) 727-8888
jamessarlesrealty@gmail.com

\$750.000 ID# 5567 <u>View Online</u> www.sarlesrealty.com