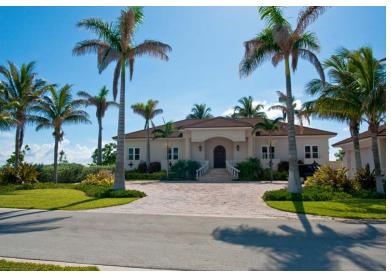

## #6 Pine Island

This Spectacular 4,000 square feet Island Style Home is a boaters dream home. This home is situated...

This Spectacular 4,000 square feet Island Style Home is a boaters dream home. This home is situated in the idyllic gated community of OLD BAHAMA BAY in West End on Grand Bahama Island only 56 miles from West Palm Beach, Florida. This five bedroom three and a half bath home will allow for plenty of room for out of town guests. The remarkable craftsmanship of this home truly needs to be seen to be appreciated. No expense has been spared in this luxurious one of a kind residence. It offers breathtaking Ocean views and deep water dockage on a 1 acre lot. This home is simply Island Living at its best with magnificent Sunsets and barefoot elegant charm.

Island living at its best with magnificent Sunsets and barefoot elegant charm!...read more on our website.

Bedrooms: 5 Bathrooms: 3.5 Living Area: 4000 Maint. Fees: -

Subdivision: West End / West Grand Bahama