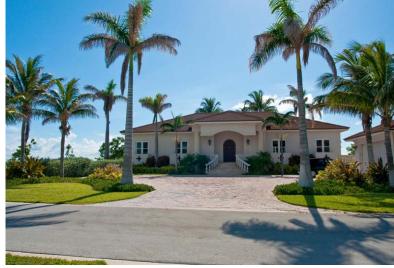

## #6 Pine Island

This Spectacular 4,000 square feet Island Style Home is a boaters dream home. This home is situated...

This Spectacular 4,000 square feet Island Style Home is a boaters dream home. This home is situated in the idyllic gated community of OLD BAHAMA BAY in West End on Grand Bahama Island only 56 miles from West Palm Beach, Florida. This five bedroom three and a half bath home will allow for plenty of room for out of town guests. The remarkable craftsmanship of this home truly needs to be seen to be appreciated. No expense has been spared in this luxurious one of a kind residence. It offers breathtaking Ocean views and deep water dockage on a 1 acre lot. This home is simply Island Living at its best with magnificent Sunsets and barefoot elegant charm.

Island living at its best with magnificent Sunsets and barefoot elegant charm!...read more on our website.

Bedrooms: 5 Bathrooms: 3.5 Living Area: 4000 Maint. Fees: -

Subdivision: West End / West Grand Bahama