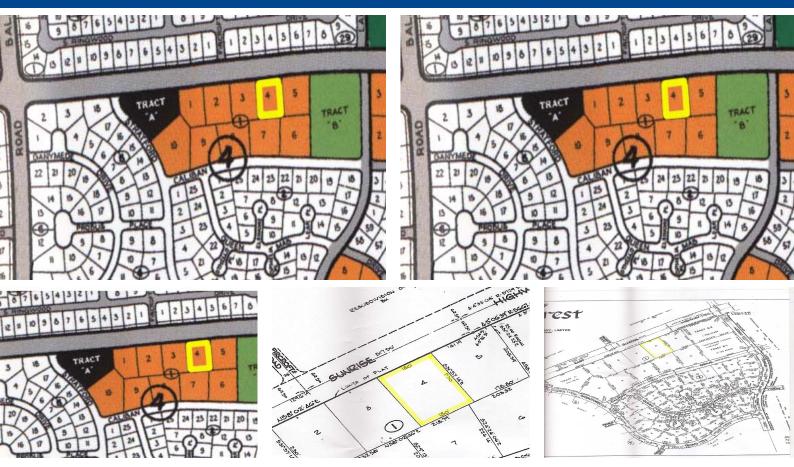

## Arden Forest Lot

Located in Arden Forest, this property is situated directly on East Sunrise Highway, just a few...

Located in Arden Forest, this property is situated directly on East Sunrise Highway, just a few lots off of Balao Road. Generously sized, this multi family lot is measured at 41,400 square feet. This is perfect location to develop an amazing apartment complex. Currently, this property consists of three, 30% completed, single storey apartment buildings with 11 units and a wash room. The building is 12,300 sq. ft. This is an excellent investment opportunity....read more on our website.

Bedrooms: 1 Bathrooms: 1 Lot Size: 41,400 sq ft. James Sarles Living Area: 12300 Phone: (242) 727-8888 Maint. Fees: jamessarlesrealty@gmail.com Subdivision: Arden Forest