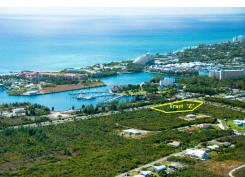

## Arden Forest Tract

This multi-family lot offers AWESOME value!!! With 2.86 acres of land, the property is ideal for...

This multi-family lot offers AWESOME value!!! With 2.86 acres of land, the property is ideal for the development of a mega apartment complex. Located on Midshipman Road and Balao Road, this lot is situated about 1 mile from Port Lucaya Market Place and the Our Lucaya Resorts. Public transportation, convenience store and beautiful beach are all within walking distance.

...read more on our website.

Lot Size: 2.86 Subdivision: Arden Forest

Ryan Cartwright Phone:

rscartwright242@gmail.com

\$250,000 ID# 5542 View Online www.sarlesrealty.com