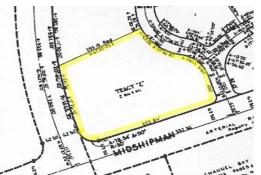

## Arden Forest Tract

This multi-family lot offers AWESOME value!!! With 2.86 acres of land, the property is ideal for...

This multi-family lot offers AWESOME value!!! With 2.86 acres of land, the property is ideal for the development of a mega apartment complex. Located on Midshipman Road and Balao Road, this lot is situated about 1 mile from Port Lucaya Market Place and the Our Lucaya Resorts. Public transportation, convenience store and beautiful beach are all within walking distance.

...read more on our website.

Lot Size: 2.86 Subdivision: Arden Forest

Ryan Cartwright Phone:

rscartwright242@gmail.com

\$250,000 ID# 5542 View Online www.sarlesrealty.com