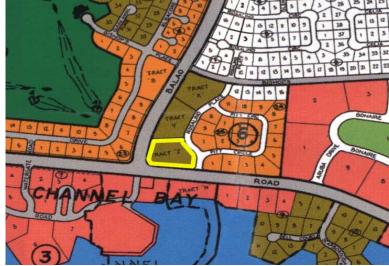

## Arden Forest Tract

This multi-family lot offers AWESOME value!!! With 2.86 acres of land, the property is ideal for...

This multi-family lot offers AWESOME value!!! With 2.86 acres of land, the property is ideal for the development of a mega apartment complex. Located on Midshipman Road and Balao Road, this lot is situated about 1 mile from Port Lucaya Market Place and the Our Lucaya Resorts. Public transportation, convenience store and beautiful beach are all within walking distance.

...read more on our website.

Lot Size: 2.86 Subdivision: Arden Forest

Ryan Cartwright Phone:

rscartwright242@gmail.com

\$250,000 ID# 5542 View Online www.sarlesrealty.com