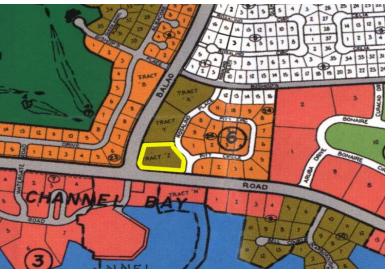

## Arden Forest Tract

This multi-family lot offers AWESOME value!!! With 2.86 acres of land, the property is ideal for...

This multi-family lot offers AWESOME value!!! With 2.86 acres of land, the property is ideal for the development of a mega apartment complex. Located on Midshipman Road and Balao Road, this lot is situated about 1 mile from Port Lucaya Market Place and the Our Lucaya Resorts. Public transportation, convenience store and beautiful beach are all within walking distance.

...read more on our website.

Lot Size: 2.86 Subdivision: Arden Forest

Ryan Cartwright Phone:

rscartwright242@gmail.com

\$250,000 ID# 5542 View Online www.sarlesrealty.com