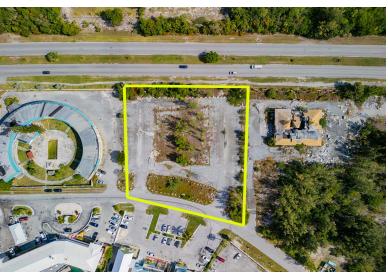

## Bell Channel Bay Lot

Prize Tourist Commercial lot located in the popular Bell Channel Subdivision. This lot is just a...

Prize Tourist Commercial lot located in the popular Bell Channel Subdivision. This lot is just a short distance away from Port Lucaya Market Place and Marina, the most beautiful Beaches, Our Lucaya Resorts, shopping, schools and transportation. The zoning allows for the development of a hotel, motel, resort, marina, restaurants, retail, condominiums, or even a gated community or single family homes. If you are looking for a great real estate investment in the Bahamas this property has awesome potential. Transform this prime commercial lot into an income producing empire....read more on our website.