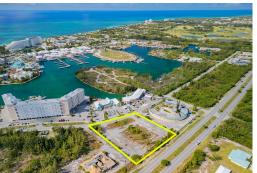

## Bell Channel Bay Lot

Prize Tourist Commercial lot located in the popular Bell Channel Subdivision. This lot is just a...

Prize Tourist Commercial lot located in the popular Bell Channel Subdivision. This lot is just a short distance away from Port Lucaya Market Place and Marina, the most beautiful Beaches, Our Lucaya Resorts, shopping, schools and transportation. The zoning allows for the development of a hotel, motel, resort, marina, restaurants, retail, condominiums, or even a gated community or single family homes. If you are looking for a great real estate investment in the Bahamas this property has awesome potential. Transform this prime commercial lot into an income producing empire....read more on our website.