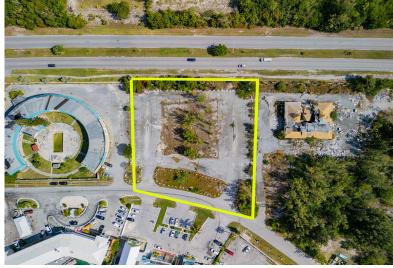

## Bell Channel Bay Lot

Prize Tourist Commercial lot located in the popular Bell Channel Subdivision. This lot is just a...

Prize Tourist Commercial lot located in the popular Bell Channel Subdivision. This lot is just a short distance away from Port Lucaya Market Place and Marina, the most beautiful Beaches, Our Lucaya Resorts, shopping, schools and transportation. The zoning allows for the development of a hotel, motel, resort, marina, restaurants, retail, condominiums, or even a gated community or single family homes. If you are looking for a great real estate investment in the Bahamas this property has awesome potential. Transform this prime commercial lot into an income producing empire....read more on our website.