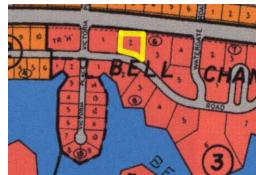

## Bell Channel Bay Lot

Prize Tourist Commercial lot located in the popular Bell Channel Subdivision. This lot is just a...

Prize Tourist Commercial lot located in the popular Bell Channel Subdivision. This lot is just a short distance away from Port Lucaya Market Place and Marina, the most beautiful Beaches, Our Lucaya Resorts, shopping, schools and transportation. The zoning allows for the development of a hotel, motel, resort, marina, restaurants, retail, condominiums, or even a gated community or single family homes. If you are looking for a great real estate investment in the Bahamas this property has awesome potential. Transform this prime commercial lot into an income producing empire....read more on our website.

Bedrooms: 1 Bathrooms: 1

Lot Size: 1.17 Acres Maint. Fees: -

Subdivision: Bell Channel jamessarlesrealty@gmail.com

Bay Unit

Phone: (242) 727-8888

**\$450.000 ID# 5541** View Online www.sarlesrealty.com