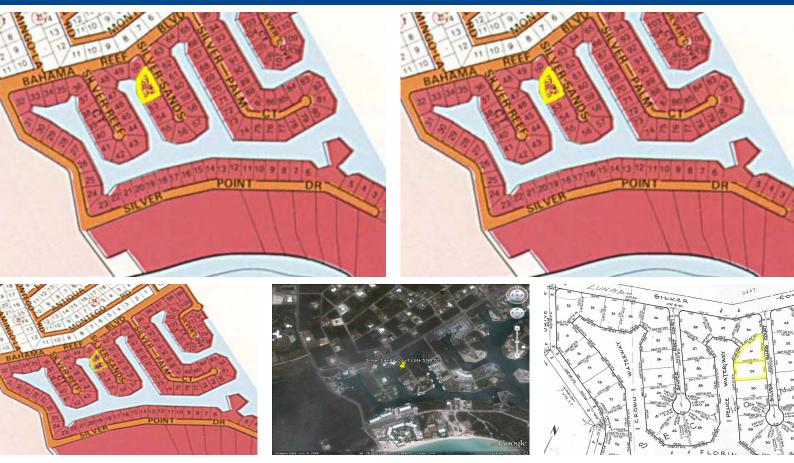

## Silver Cove Lot

These canal lots are located in the popular and highly sought after Silver Cove subdivision....

These canal lots are located in the popular and highly sought after Silver Cove subdivision. Together, these lots offer approximately 190°¿½ of canal frontage and are zoned Tourist Commercial. These lots are centrally located and just minutes away from the Grand Bahama Domestic & International airports and are in walking distance to several beautiful pristine beaches. The Port Lucaya Marketplace with marina & casino.

Downtown Freeport, the financial district and Supreme and Magistrates courts are all no more than a 10 minute drive away. Together these lots measure over 38,000 square feet and zoning for these lots allows for the development of anything from a simple home to small resort, villas, restaurants, or a grand multi-family income producing complex. Ideally this property has endle...read more on our website.

Lot Size: 38,316 sq ft Maint. Fees: -

Subdivision: Silver Cove

Features: Canal Front

James Sarles Phone: (242) 727-8888

jamessarlesrealty@gmail.com

\$369,000 ID# 5533 <u>View Online</u> www.sarlesrealty.com