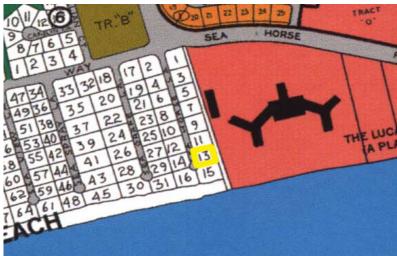

## Practically beachfront! The owner will pay ALL of the closing costs which will be included in the...

Lucayan beach is located practically across the street from Port Lucaya and is made up over several streets that run perpendicular from the main Royal Palm Way to the sea. The streets are known as the  $i_{,2}!_{2}$ sea $i_{,2}!_{2}$ streets as all of them are named starting with the  $i_{,2}!_{2}$ sea $i_{,2}!_{2}$ . These lots are extremely rare as most of the properties so close to the sea have already been developed and the few that have not been are not for sale. The beach in front of the properties in this subdivision is absolutely amazing with soft sugary sand and turquoise seas. A few steps to the East side will take you to The Our Lucaya Resort and across the street will bring you conveniently to Port Lucaya Marketplace and Marina with all the shops and restaurants it has to offer. From two story structure of your future hom...read more on our website.

Lot Size: 18,750 sq ft Maint. Fees: \* Subdivision: Lucayan Beach Features: Beach access, Enclosed Yard

Ina Simmons Phone: 242-727-0707 inasimmons@gmail.com