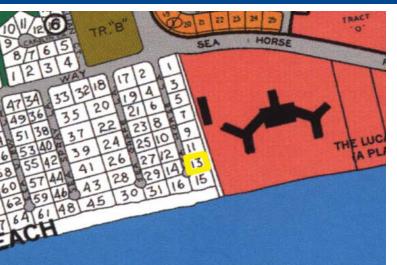

## Practically beachfront! The owner will pay ALL of the closing costs which will be included in the...

Lucayan beach is located practically across the street from Port Lucaya and is made up over several streets that run perpendicular from the main Royal Palm Way to the sea. The streets are known as the  $i_{,2}!_{2}$ sea $i_{,2}!_{2}$ streets as all of them are named starting with the  $i_{,2}!_{2}$ sea $i_{,2}!_{2}$ . These lots are extremely rare as most of the properties so close to the sea have already been developed and the few that have not been are not for sale. The beach in front of the properties in this subdivision is absolutely amazing with soft sugary sand and turquoise seas. A few steps to the East side will take you to The Our Lucaya Resort and across the street will bring you conveniently to Port Lucaya Marketplace and Marina with all the shops and restaurants it has to offer. From two story structure of your future hom...read more on our website.

Lot Size: 18,750 sq ft Maint. Fees: \* Subdivision: Lucayan Beach Features: Beach access, Enclosed Yard

Ina Simmons Phone: 242-727-0707 inasimmons@gmail.com