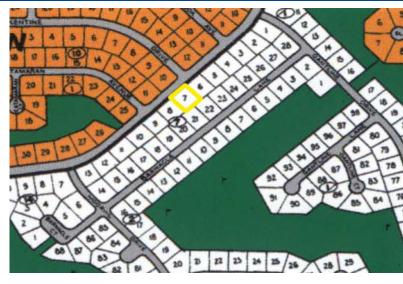

## Large Single Family Land in Shannon Country Club

Great size lot in developing area

Shannon Golf and Country Club is a quiet subdivision with interior lots as well as direct golf-course lots. This area is growing in popularity as development plans move east. There are several planned developments for this area and property prices will climb as these happen.

Lot Size: 18278 Subdivision: Shannon Country Club

Phone: 242-727-0707 inasimmons@gmail.com

\$47.000 ID# 5513 <u>View Online</u> www.sarlesrealty.com