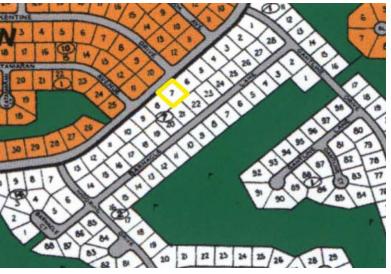

## Large Single Family Land in Shannon Country Club

Great size lot in developing area

Shannon Golf and Country Club is a quiet subdivision with interior lots as well as direct golf-course lots. This area is growing in popularity as development plans move east. There are several planned developments for this area and property prices will climb as these happen.

Lot Size: 18278 Subdivision: Shannon Country Club

Phone: 242-727-0707 inasimmons@gmail.com

\$47.000 ID# 5513 <u>View Online</u> www.sarlesrealty.com