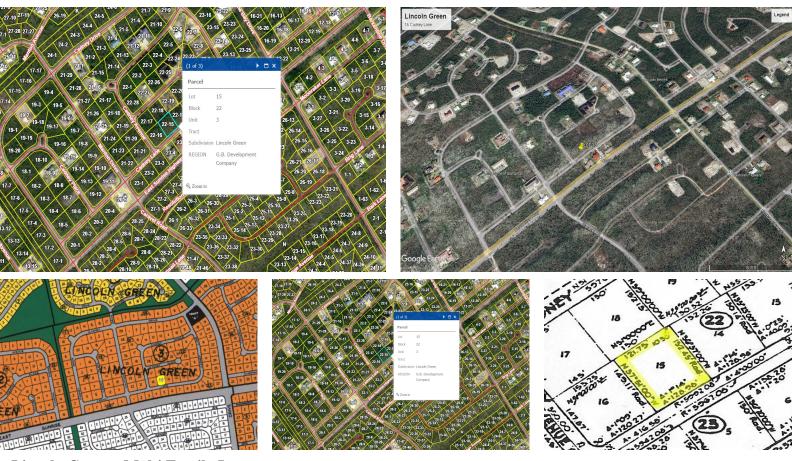

## Lincoln Green – Multi Family Lot

Lincoln Green - Multi Family Lot

Multifamily Lot in Lincoln Green Subdivision – 19,740 Sq Ft

Located in the well-established Lincoln Green Subdivision on Cadney Lane, this spacious 19,740 sq ft lot offers a fantastic opportunity for investors and developers alike. Zoned for multifamily use, the property is ideal for the construction of apartments, duplexes, or townhomesâ $\in$ "perfect for generating rental income or creating a private residential complex.

Nestled in a quiet and growing neighborhood, this property combines convenience, potential, and value. Property Highlights: Lot Size: 0.45 Living Area: 19,740 Maint. Fees: \$736 a year Subdivision: Lincoln Green