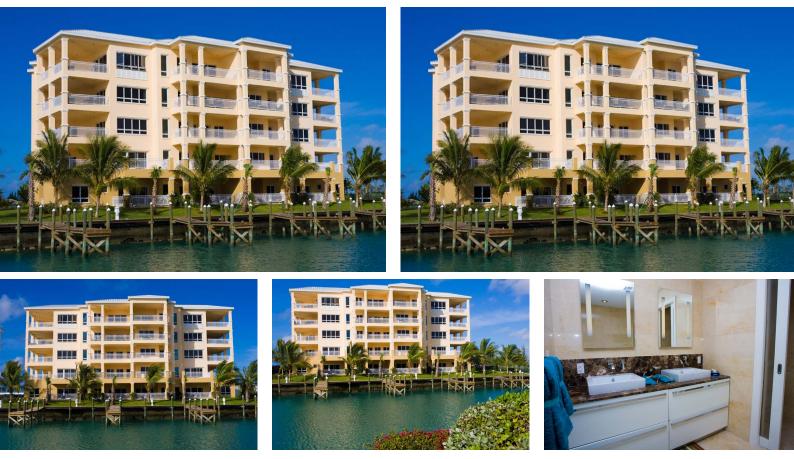

## Suffolk Court Penthouse

## PENTHOUSE WITH DOCK SLIP INCLUDED

Suffolk Court is an oasis in paradise, surrounded on three sides by water. It is located in the Bahamasâ $\in^{TM}$  second city of Freeport on Grand Bahama Island. All five buildings face directly onto the water and enjoy private boat docks. They are also nestled around a pool and jacuzzi area in a lushly landscaped setting. The buildings themselves are five storeys high (with an elevator) and are designed in a Island Colonial style with soft pastel colours. Beneath this gentle look, concrete and steel construction  $\hat{a} \in$  with impact-rated doors and windows, offer state-of-the-art storm protection. You are, after all, living in the tropics. The buildings feature 1-bed condominiums on the first floor, 3-bed condominiums on the second, third and fourth floors and 2 massive penthouses on the top floor...read more on our website.