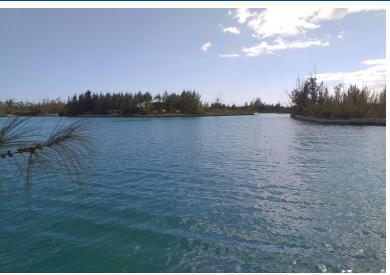

## MATCHING LANE, Emerald Bay, Grand Bahama/Freeport

Rare Find! Located in the Emerald Bay area of Grand Bahama Island, this stunning 33,635 square foot...

Rare Find! Located in the Emerald Bay area of Grand Bahama Island, this stunning 33,635 square foot mult-family canal front lot represents the essence of coastal living. With 251 feet on the canal it provides an unmatched opportunity to create your dream home or investment property in one of the Bahamas' most sought-after destinations. The opportunities are only limited by your imagination. Located along the beautiful coastline of Emerald Bay, this oasis offers direct access to the crystal-clear waters of the Bahamas, providing numerous opportunities for waterfront activities and relaxation. This over than a 3/4 of an acre property, has more than enough space to design and build your ideal way of life, whether you envision a canal front retreat, or a multi-family investment property with I...read more on our website.