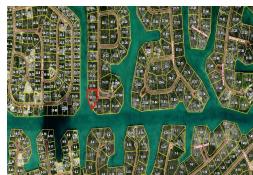

## MATCHING LANE, Emerald Bay, Grand Bahama/Freeport

Rare Find! Located in the Emerald Bay area of Grand Bahama Island, this stunning 33,635 square foot...

Rare Find! Located in the Emerald Bay area of Grand Bahama Island, this stunning 33,635 square foot mult-family canal front lot represents the essence of coastal living. With 251 feet on the canal it provides an unmatched opportunity to create your dream home or investment property in one of the Bahamas' most sought-after destinations. The opportunities are only limited by your imagination. Located along the beautiful coastline of Emerald Bay, this oasis offers direct access to the crystal-clear waters of the Bahamas, providing numerous opportunities for waterfront activities and relaxation. This over than a 3/4 of an acre property, has more than enough space to design and build your ideal way of life, whether you envision a canal front retreat, or a multi-family investment property with I...read more on our website.

Bedrooms: 0 Bathrooms: 0

Lot Size: 33635 MATCHING LANE, Emerald Bay, Subdivision: Emerald Bay Grand Bahama/Freeport Features: Canal Front.

None

Phone:

**\$175.000 ID# M58266** View Online www.sarlesrealty.com