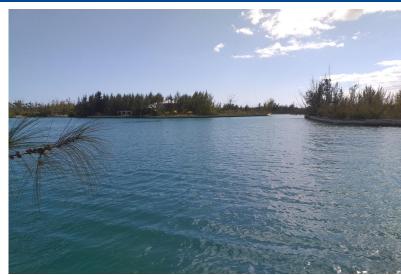

## MATCHING LANE, Emerald Bay, Grand Bahama/Freeport

Rare Find! Located in the Emerald Bay area of Grand Bahama Island, this stunning 33,635 square foot...

Rare Find! Located in the Emerald Bay area of Grand Bahama Island, this stunning 33,635 square foot mult-family canal front lot represents the essence of coastal living. With 251 feet on the canal it provides an unmatched opportunity to create your dream home or investment property in one of the Bahamas' most sought-after destinations. The opportunities are only limited by your imagination. Located along the beautiful coastline of Emerald Bay, this oasis offers direct access to the crystal-clear waters of the Bahamas, providing numerous opportunities for waterfront activities and relaxation. This over than a 3/4 of an acre property, has more than enough space to design and build your ideal way of life, whether you envision a canal front retreat, or a multi-family investment property with I...read more on our website.