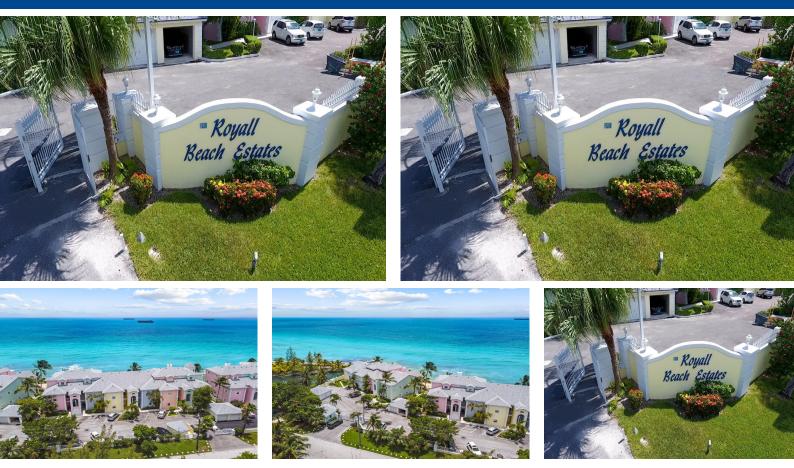

## This tasteful and elegantly designed, 1,800+ SqFt. condo is located in the quiet and secure gated...

This tasteful and elegantly designed, 1,800+ SqFt. condo is located in the quiet and secure gated community of Royall Beach Estates. This two story unit comes fully furnished and is affixed with 3 bed, 3 bath, features a very spacious living room/ dining room, kitchen, central air conditioning, laundry room with wash/ dryer, two balconies overlooking the ocean/ pool and a single car garage. This community is situated on a beautiful beach and also, has access to a communal infinity pool overlooking the lovely water of The Bahamas. The surrounding area consist of top tier schools, resorts, fine dining, shopping and is just minutes away from the International Airport....read more on our website.

## \$4.500 ID# M58272 View Online www.sarlesrealty.com

Bedrooms: 3 Bathrooms: 3 Lot Size: 2667 Subdivision: South Ocean Features: 24 Hour Security, Beach Front, Fully Fenced, Fully Walled. Furnished. Garden Area, Gated Community, Golf Course Nearby, Highway Access, Hurricane Windows, Impact Windows, Landscaped, Night Security, Park setting, Quiet Area, Road -Paved, Shopping Nearby, Swimming Pool, View -Ocean, Water Purifier, Waterfront - Ocean, Wooded Area

## ROYALL BEACH ESTATES,

South Ocean, New Providence/Paradise Island Phone: