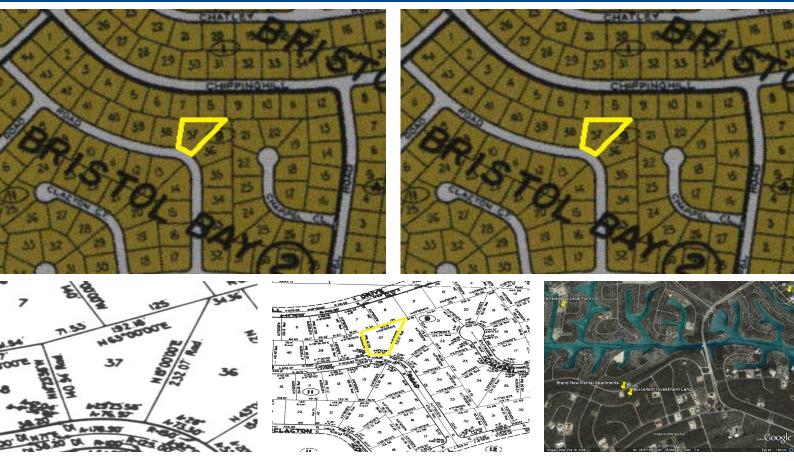

## Nicely Priced High Rise Multi Family Land

Huge Lot compared to most lots in the area, and best priced too!

Zoned high rise multi- family and very reasonably priced this lot of land is a great investment. Zoning allows for anything from a single family home to a multi- story apartment complex. What makes this a great value is that similar lots have a greater price tag and are smaller in size! Located before the Casuarina bridge in a fast growing neighborhood this sizable Bristol Bay lot is very near the Grand Lucayan Waterway canal system. The sparkling waterway views would be spectacular, especially from a multi- level structure's upper floors. Downtown, shopping, white sandy beaches are just 10 to 15 minutes away. Make an offer today!...read more on our website.

Lot Size: 25098 Subdivision: Bristol Bay

Ina Simmons Phone: 242-727-0707 inasimmons@gmail.com