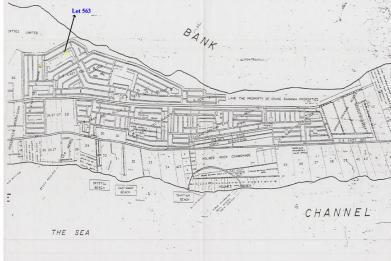

## **G.B East Subdivision**

This lot is ideal for a future investment. This lot has no utilities.

This lot is located in G. B. East Section and lies to the west of Freeport. This subdivision is located in the western end of the island and is situated between Eight Mile Rock settlement and West End, Grand Bahama. The area has some development and is approximately 20 minutes away from Downtown Freeport and mere minutes away from West End.

This Lot is measured at 11,250 square feet and is zoned Single Family. Those of you familiar with Grand Bahama know that West End is home to the major development of Old Bahama Bay and Ginn Sur Mer. In addition there are also other lovely developments going up and another example of this is the Seaward Development. With all the growth that is anticipated in the western end of Gra...read more on our website.

Lot Size: 11,250 sq ft Maint. Fees: -

Subdivision: West End / West Grand Bahama

jamessarlesrealty@gmail.com

**\$7.000 ID# 5350** <u>View Online</u> www.sarlesrealty.com