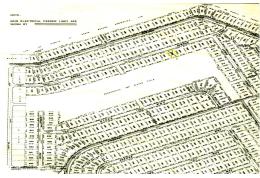

This Lot is measured at 11,250 square feet and is zoned Single Family. Those of you familiar with Grand Bahama know that West End is home to the major development of Old Bahama Bay and Ginn Sur Mer. In addition there are also other lovely developments going up and another example of this is the Seaward Development. With all the growth that is anticipated in the western end of Gra...read more on our website.

Lot Size: 11,250 sq ft Maint. Fees: -

Subdivision: West End / West Grand Bahama

jamessarlesrealty@gmail.com

**\$7.000 ID# 5350** <u>View Online</u> www.sarlesrealty.com