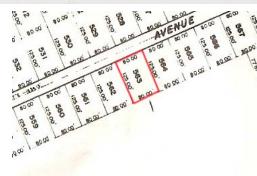

## **G.B East Subdivision**

This lot is ideal for a future investment. This lot has no utilities.

This lot is located in G. B. East Section and lies to the west of Freeport. This subdivision is located in the western end of the island and is situated between Eight Mile Rock settlement and West End, Grand Bahama. The area has some development and is approximately 20 minutes away from Downtown Freeport and mere minutes away from West End.

This Lot is measured at 11,250 square feet and is zoned Single Family. Those of you familiar with Grand Bahama know that West End is home to the major development of Old Bahama Bay and Ginn Sur Mer. In addition there are also other lovely developments going up and another example of this is the Seaward Development. With all the growth that is anticipated in the western end of Gra...read more on our website.

Lot Size: 11,250 sq ft Maint. Fees: -

Subdivision: West End / West Grand Bahama

jamessarlesrealty@gmail.com

**\$7.000 ID# 5350** <u>View Online</u> www.sarlesrealty.com