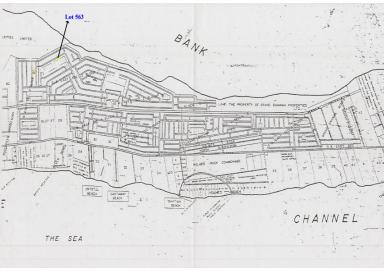

## **G.B East Subdivision**

This lot is ideal for a future investment. This lot has no utilities.

This lot is located in G. B. East Section and lies to the west of Freeport. This subdivision is located in the western end of the island and is situated between Eight Mile Rock settlement and West End, Grand Bahama. The area has some development and is approximately 20 minutes away from Downtown Freeport and mere minutes away from West End.

This Lot is measured at 11,250 square feet and is zoned Single Family. Those of you familiar with Grand Bahama know that West End is home to the major development of Old Bahama Bay and Ginn Sur Mer. In addition there are also other lovely developments going up and another example of this is the Seaward Development. With all the growth that is anticipated in the western end of Gra...read more on our website.

Lot Size: 11,250 sq ft Maint. Fees: -

Subdivision: West End / West Grand Bahama

jamessarlesrealty@gmail.com

**\$7.000 ID# 5350** <u>View Online</u> www.sarlesrealty.com