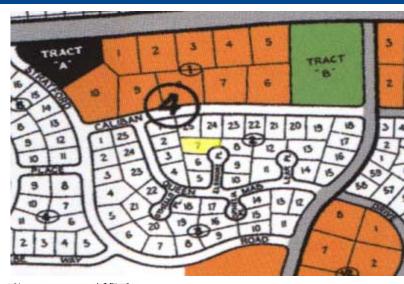

## Arden Forest Single Family Lot

## Great single family available for a reasonable price!

This single family property located in Arden Forest Subdivision is offered for at a reasonable price. This is not far from utilities and has great potential. Arden Forest Subdivision is one of our oldest growing residential communities and is the home of a great percentage of Grand Bahama's middle income families....read more on our website.

Lot Size: 11,900 sq ft

Maint. Fees: .

Subdivision: Arden Forest

James Sarles

Phone: (242) 727-8888 jamessarlesrealty@gmail.com

JAMES SARLES REALTY

\$21.000 ID# 5329 View Online www.sarlesrealty.com