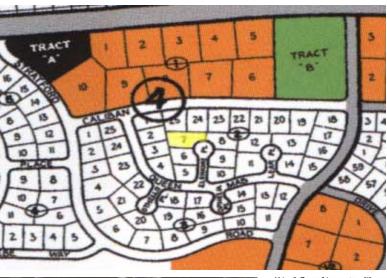

## Arden Forest Single Family Lot

## Great single family available for a reasonable price!

This single family property located in Arden Forest Subdivision is offered for at a reasonable price. This is not far from utilities and has great potential. Arden Forest Subdivision is one of our oldest growing residential communities and is the home of a great percentage of Grand Bahama's middle income families....read more on our website.

Lot Size: 11,900 sq ft

Maint. Fees: .

Subdivision: Arden Forest

James Sarles

Phone: (242) 727-8888 jamessarlesrealty@gmail.com

JAMES SARLES REALTY

\$21.000 ID# 5329 View Online www.sarlesrealty.com