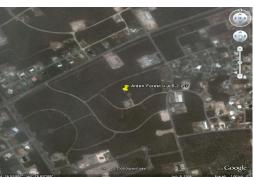

## Arden Forest Single Family Lot

## Great single family available for a reasonable price!

This single family property located in Arden Forest Subdivision is offered for at a reasonable price. This is not far from utilities and has great potential. Arden Forest Subdivision is one of our oldest growing residential communities and is the home of a great percentage of Grand Bahama's middle income families....read more on our website.

Lot Size: 11,900 sq ft

Maint. Fees: .

Subdivision: Arden Forest

James Sarles

Phone: (242) 727-8888 jamessarlesrealty@gmail.com

JAMES SARLES REALTY

\$21.000 ID# 5329 View Online www.sarlesrealty.com