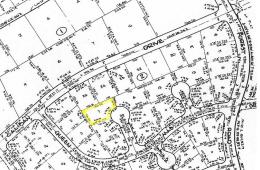

## Arden Forest Single Family Lot

## Great single family available for a reasonable price!

This single family property located in Arden Forest Subdivision is offered for at a reasonable price. This is not far from utilities and has great potential. Arden Forest Subdivision is one of our oldest growing residential communities and is the home of a great percentage of Grand Bahama's middle income families....read more on our website.

Lot Size: 11,900 sq ft

Maint. Fees: .

Subdivision: Arden Forest

James Sarles

Phone: (242) 727-8888 jamessarlesrealty@gmail.com

JAMES SARLES REALTY

\$21.000 ID# 5329 View Online www.sarlesrealty.com