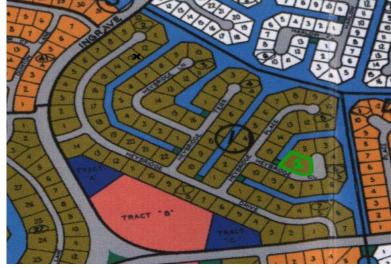

Lot Size: 32,019

Maint. Fees: 
Subdivision: Derby

Features: Canal Front

Phone: (242) 727-8888 jamessarlesrealty@gmail.com

\$110.000 ID# 5304 <u>View Online</u> www.sarlesrealty.com