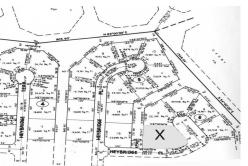

Lot Size: 32,019

Maint. Fees: 
Subdivision: Derby

Features: Canal Front

Phone: (242) 727-8888 jamessarlesrealty@gmail.com

\$110.000 ID# 5304 <u>View Online</u> www.sarlesrealty.com