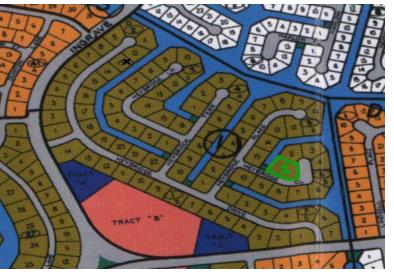

Lot Size: 32,019

Maint. Fees: 
Subdivision: Derby

Features: Canal Front

Phone: (242) 727-8888 jamessarlesrealty@gmail.com

\$110.000 ID# 5304 <u>View Online</u> www.sarlesrealty.com