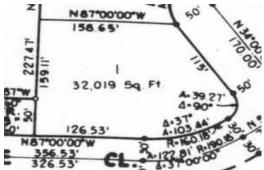

Lot Size: 32,019

Maint. Fees: 
Subdivision: Derby

Features: Canal Front

Phone: (242) 727-8888 jamessarlesrealty@gmail.com

\$110.000 ID# 5304 <u>View Online</u> www.sarlesrealty.com