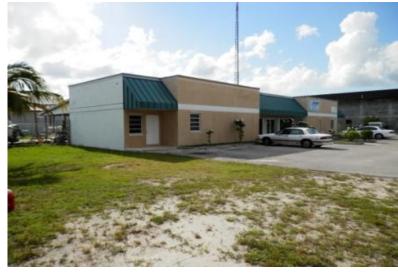

## Excellent Building in Civic Area On Large Lot

Well Maintained Building with Rental Income with a Large Lot for future expansion. A GREAT VALUE. Lo

2800 Sq.Ft. Metal Roof Building sitting on 1.38 acres The Main Shop Space has 2 offices 2 bathrooms and a large show room floor and a workshop. Flanked by 2 offices on either side. There are 2 garages in the back of the building and Lots of other amenities.

Building is fenced all around with security cameras, Burglar Bars, Metal roof, and a radio tower

Great Office Rental potential, and Rental Potential for the Outside Garages.

ALL SERVICE CHARGES HAVE BEEN PREPAID !!...read more on our website.

Lot Size: 1.38 ACRES Living Area: 2800

Maint. Fees: NO SERVICE CHARGES IT HAS BEEN

PREPAID.

Subdivision: Civic Industrial Area

Features: Enclosed Yard, Furnished, Turnkey

James Sarles Phone: (242) 351-9081