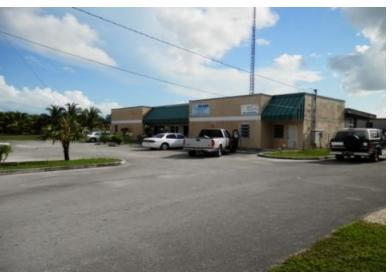

## Excellent Building in Civic Area On Large Lot

Well Maintained Building with Rental Income with a Large Lot for future expansion. A GREAT VALUE. Lo

2800 Sq.Ft. Metal Roof Building sitting on 1.38 acres The Main Shop Space has 2 offices 2 bathrooms and a large show room floor and a workshop. Flanked by 2 offices on either side. There are 2 garages in the back of the building and Lots of other amenities.

Building is fenced all around with security cameras, Burglar Bars, Metal roof, and a radio tower

Great Office Rental potential, and Rental Potential for the Outside Garages.

ALL SERVICE CHARGES HAVE BEEN PREPAID !!...read more on our website.

Lot Size: 1.38 ACRES Living Area: 2800

Maint. Fees: NO SERVICE CHARGES IT HAS BEEN

PREPAID.

Subdivision: Civic Industrial Area

Features: Enclosed Yard, Furnished, Turnkey

James Sarles Phone: (242) 351-9081