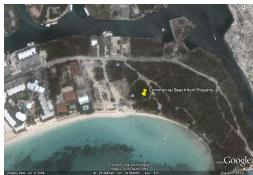

## Commercial Beachfront

## **Attention Investors!**

Located in a waterfront community of Silver Cove Subdivision near a popular Island Seas Resort this prime commercial oceanfront property features most beautiful sandy beach, crystal clear waters and is astounding 8 acres in size. Zoned Tourist Commercial, the property is ideal for the creation of a condominium development, small resort, seaside restaurant or even multiple spec homes. Tourist Commercial zoning is the highest zoning available and one of the rarest to find. Perfect opportunity for a developer! Centrally located within walking distance to the world famous Port Lucaya Marketplace, Marina and Casino and under 15 minutes from the Grand Bahama International and Domestic Airports, this is an investors dream, given its proximity to South Florida and their lack of Beach front land av...read more on our website.

Lot Size: 8 acres Maint. Fees: \*

Subdivision: Silver Cove

Features: Beach access,

Ocean front

Ina Simmons Phone: 242-727-0707 inasimmons@gmail.com

\$12.000,000 ID# 5222 <u>View Online</u> www.sarlesrealty.com