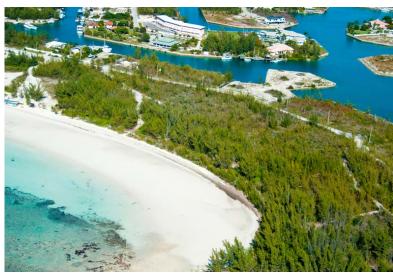

## **Attention Investors!**

Located in a waterfront community of Silver Cove Subdivision near a popular Island Seas Resort this prime commercial oceanfront property features most beautiful sandy beach, crystal clear waters and is astounding 8 acres in size. Zoned Tourist Commercial, the property is ideal for the creation of a condominium development, small resort, seaside restaurant or even multiple spec homes. Tourist Commercial zoning is the highest zoning available and one of the rarest to find. Perfect opportunity for a developer! Centrally located within walking distance to the world famous Port Lucaya Marketplace, Marina and Casino and under 15 minutes from the Grand Bahama International and Domestic Airports, this is an investors dream, given its proximity to South Florida and their lack of Beach front land av...read more on our website.

Lot Size: 8 acres Maint. Fees: \*

Subdivision: Silver Cove

Features: Beach access,

Ocean front

Ina Simmons Phone: 242-727-0707 inasimmons@gmail.com

\$12.000,000 ID# 5222 <u>View Online</u> www.sarlesrealty.com