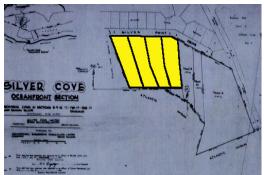

## **Attention Investors!**

Located in a waterfront community of Silver Cove Subdivision near a popular Island Seas Resort this prime commercial oceanfront property features most beautiful sandy beach, crystal clear waters and is astounding 8 acres in size. Zoned Tourist Commercial, the property is ideal for the creation of a condominium development, small resort, seaside restaurant or even multiple spec homes. Tourist Commercial zoning is the highest zoning available and one of the rarest to find. Perfect opportunity for a developer! Centrally located within walking distance to the world famous Port Lucaya Marketplace, Marina and Casino and under 15 minutes from the Grand Bahama International and Domestic Airports, this is an investors dream, given its proximity to South Florida and their lack of Beach front land av...read more on our website.

Lot Size: 8 acres Maint. Fees: \*

Subdivision: Silver Cove

Features: Beach access,

Ocean front

Ina Simmons Phone: 242-727-0707 inasimmons@gmail.com

\$12.000,000 ID# 5222 <u>View Online</u> www.sarlesrealty.com