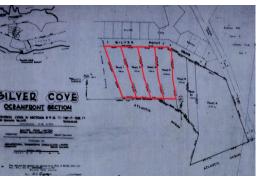

## **Attention Investors!**

Located in a waterfront community of Silver Cove Subdivision near a popular Island Seas Resort this prime commercial oceanfront property features most beautiful sandy beach, crystal clear waters and is astounding 8 acres in size. Zoned Tourist Commercial, the property is ideal for the creation of a condominium development, small resort, seaside restaurant or even multiple spec homes. Tourist Commercial zoning is the highest zoning available and one of the rarest to find. Perfect opportunity for a developer! Centrally located within walking distance to the world famous Port Lucaya Marketplace, Marina and Casino and under 15 minutes from the Grand Bahama International and Domestic Airports, this is an investors dream, given its proximity to South Florida and their lack of Beach front land av...read more on our website.

Lot Size: 8 acres Maint. Fees: \*

Subdivision: Silver Cove

Features: Beach access,

Ocean front

Ina Simmons Phone: 242-727-0707 inasimmons@gmail.com

\$12.000,000 ID# 5222 <u>View Online</u> www.sarlesrealty.com