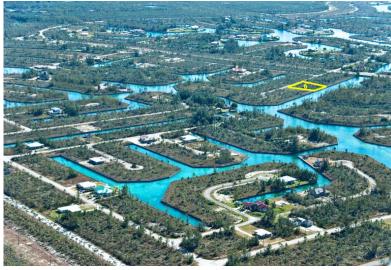

## Priced to sell!

This multi-family zoned canal property is located in Derby Bay, a subdivision of The Grand Lucayan Waterway. The lots features 110 feet of bulk head waterfront and 18,700 square feet of land. The property is easily accessed just 15 minutes from Port Lucaya Market Place and 20 minutes from Freeport International Airport. There is a new bridge slated for development that will connect the airport road to the Grand Lucayan Waterway which will cut travel time to the lot down to approximately 10 minutes. Price is very reasonable.

Derby Bay is one of the more affordable canal front subdivisions on The Waterway. The property is ideal for the development of a duplex, condos or multiple cottages for sale or rental. There has been extraordinary development in this area over the last year and homes ar...read more on our website.