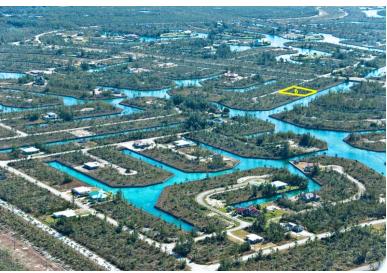

## Priced to sell!

This multi-family zoned canal property is located in Derby Bay, a subdivision of The Grand Lucayan Waterway. The lots features 110 feet of bulk head waterfront and 18,700 square feet of land. The property is easily accessed just 15 minutes from Port Lucaya Market Place and 20 minutes from Freeport International Airport. There is a new bridge slated for development that will connect the airport road to the Grand Lucayan Waterway which will cut travel time to the lot down to approximately 10 minutes. Price is very reasonable.

Derby Bay is one of the more affordable canal front subdivisions on The Waterway. The property is ideal for the development of a duplex, condos or multiple cottages for sale or rental. There has been extraordinary development in this area over the last year and homes ar...read more on our website.