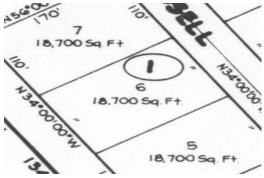

## Priced to sell!

This multi-family zoned canal property is located in Derby Bay, a subdivision of The Grand Lucayan Waterway. The lots features 110 feet of bulk head waterfront and 18,700 square feet of land. The property is easily accessed just 15 minutes from Port Lucaya Market Place and 20 minutes from Freeport International Airport. There is a new bridge slated for development that will connect the airport road to the Grand Lucayan Waterway which will cut travel time to the lot down to approximately 10 minutes. Price is very reasonable.

Lot Size: 18,700 sq. ft. Subdivision: Derby Features: Canal Front

Ina Simmons Phone: 242-727-0707 inasimmons@gmail.com

\$79.000 ID# 5218 <u>View Online</u> www.sarlesrealty.com