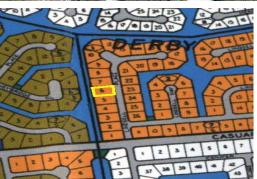

## Priced to sell!

This multi-family zoned canal property is located in Derby Bay, a subdivision of The Grand Lucayan Waterway. The lots features 110 feet of bulk head waterfront and 18,700 square feet of land. The property is easily accessed just 15 minutes from Port Lucaya Market Place and 20 minutes from Freeport International Airport. There is a new bridge slated for development that will connect the airport road to the Grand Lucayan Waterway which will cut travel time to the lot down to approximately 10 minutes. Price is very reasonable.

Lot Size: 18,700 sq. ft. Subdivision: Derby Features: Canal Front

Ina Simmons Phone: 242-727-0707 inasimmons@gmail.com

\$79.000 ID# 5218 <u>View Online</u> www.sarlesrealty.com