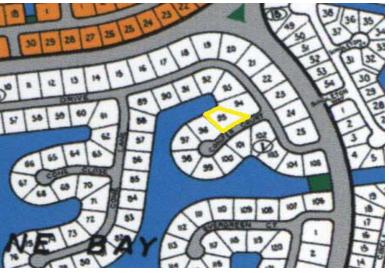

## Pine Bay Canal Front Lot

## **Fabulous Home Site!**

Pine Bay is all single family zoned development showing extraordinary development growth in the recent years. Located in the Grand Lucayan Waterway it is a quiet waterfront community. Wide canals and location before Casuarina bridge ensures easy access by boat, even by a sailing vessel with no height restrictions unlike other Grand Lucayan Waterway properties. Sizable lots and waterfront location makes Pine Bay properties very desirable. Airport and downtown shopping as well as restaurants and entertaining are just 15 minutes away....read more on our website.

Lot Size: about 22,750 sq.

ft.

Maint. Fees: -Subdivision: Pine Bay

Features: Canal Front

James Sarles
Phone: (242) 727-8888
jamessarlesrealty@gmail.com

\$110.000 ID# 5216 View Online www.sarlesrealty.com