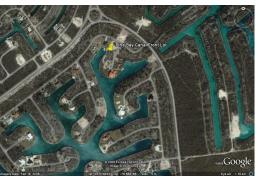

## Pine Bay Canal Front Lot

## **Fabulous Home Site!**

Pine Bay is all single family zoned development showing extraordinary development growth in the recent years. Located in the Grand Lucayan Waterway it is a quiet waterfront community. Wide canals and location before Casuarina bridge ensures easy access by boat, even by a sailing vessel with no height restrictions unlike other Grand Lucayan Waterway properties. Sizable lots and waterfront location makes Pine Bay properties very desirable. Airport and downtown shopping as well as restaurants and entertaining are just 15 minutes away....read more on our website.

Lot Size: about 22,750 sq.

ft.

Maint. Fees: -Subdivision: Pine Bay

Features: Canal Front

James Sarles
Phone: (242) 727-8888
jamessarlesrealty@gmail.com

\$110.000 ID# 5216 View Online www.sarlesrealty.com