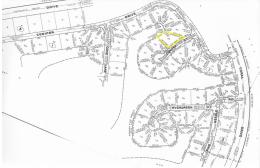

## Pine Bay Canal Front Lot

## **Fabulous Home Site!**

Pine Bay is all single family zoned development showing extraordinary development growth in the recent years. Located in the Grand Lucayan Waterway it is a quiet waterfront community. Wide canals and location before Casuarina bridge ensures easy access by boat, even by a sailing vessel with no height restrictions unlike other Grand Lucayan Waterway properties. Sizable lots and waterfront location makes Pine Bay properties very desirable. Airport and downtown shopping as well as restaurants and entertaining are just 15 minutes away....read more on our website.

Lot Size: about 22,750 sq.

ft.

Maint. Fees: -Subdivision: Pine Bay

Features: Canal Front

James Sarles
Phone: (242) 727-8888
jamessarlesrealty@gmail.com

\$110.000 ID# 5216 View Online www.sarlesrealty.com