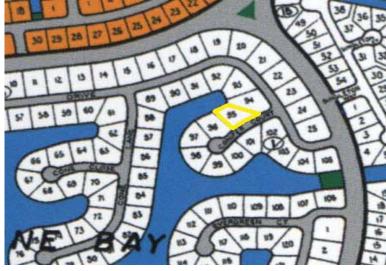

## Pine Bay Canal Front Lot

## **Fabulous Home Site!**

Pine Bay is all single family zoned development showing extraordinary development growth in the recent years. Located in the Grand Lucayan Waterway it is a quiet waterfront community. Wide canals and location before Casuarina bridge ensures easy access by boat, even by a sailing vessel with no height restrictions unlike other Grand Lucayan Waterway properties. Sizable lots and waterfront location makes Pine Bay properties very desirable. Airport and downtown shopping as well as restaurants and entertaining are just 15 minutes away....read more on our website.

Lot Size: about 22,750 sq.

ft.

Maint. Fees: -Subdivision: Pine Bay

Features: Canal Front

James Sarles
Phone: (242) 727-8888
jamessarlesrealty@gmail.com

\$110.000 ID# 5216 View Online www.sarlesrealty.com