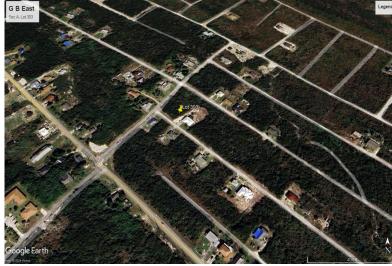

## Prime Residential Lot in G B East Subdivision

Discover the perfect spot to build your dream home in the highly sought-after G B East Subdivision, conveniently located opposite Holmes Rock in West Grand Bahama. This spacious 10,000 sq. ft. (0.23 Acre) lot boasts a generous 80 X 125 footprint, offering ample space for your ideal single-family residence.

Situated in a quiet and serene neighborhood, this property is equipped with utilities already in place, making it easier to start building. Enjoy the balance of peaceful island living while being just minutes away from local amenities.