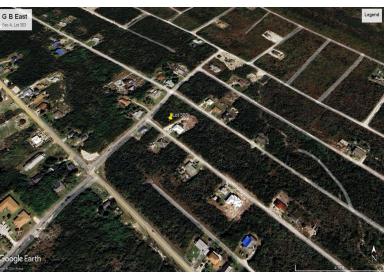

## Prime Residential Lot in G B East Subdivision

Discover the perfect spot to build your dream home in the highly sought-after G B East Subdivision, conveniently located opposite Holmes Rock in West Grand Bahama. This spacious 10,000 sq. ft. (0.23 Acre) lot boasts a generous 80 X 125 footprint, offering ample space for your ideal single-family residence.

Situated in a quiet and serene neighborhood, this property is equipped with utilities already in place, making it easier to start building. Enjoy the balance of peaceful island living while being just minutes away from local amenities.