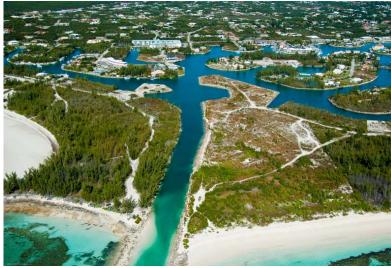

## Silver Cove Property

Discover an unparalleled opportunity nestled within The Grand Bahama Port Authority area – 13.76...

Discover an unparalleled opportunity nestled within The Grand Bahama Port Authority area – 13.76 acres of pristine waterfront terrain, a rare gem awaiting its visionary owner. Boasting the coveted Tourist Commercial zoning, this expansive property offers boundless potential for bespoke ventures, from upscale residences to vibrant resort enclaves and eclectic mixed-use establishments.

Encompassing over 2,092.66 feet of waterfront splendor, this parcel presents a canvas for creativity:

- \*\*Ocean Frontage:\*\*
- Tract 6: 1,010.79 ft, spanning 9.59 acres
- Tract 5 & 5A: 334.67 ft, covering 2.12 acres

Total Ocean Frontage: 1,345.46 ft

Total Beach Front Acreage: 11.71 Acres

\*\*Canal Frontage:\*\*

- Lot 1: 213.60 ft
- Lot 2: 183.60 ft
- Lot 3: 103.30 ft
- Lot 4: 100 ft

**\$9.000,000 ID# 5151** View Online