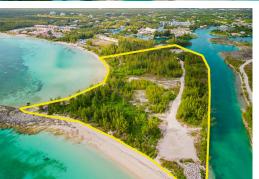

## Silver Cove Property

Discover an unparalleled opportunity nestled within The Grand Bahama Port Authority area – 13.76...

Discover an unparalleled opportunity nestled within The Grand Bahama Port Authority area – 13.76 acres of pristine waterfront terrain, a rare gem awaiting its visionary owner. Boasting the coveted Tourist Commercial zoning, this expansive property offers boundless potential for bespoke ventures, from upscale residences to vibrant resort enclaves and eclectic mixed-use establishments.

Encompassing over 2,092.66 feet of waterfront splendor, this parcel presents a canvas for creativity:

- \*\*Ocean Frontage:\*\*
- Tract 6: 1,010.79 ft, spanning 9.59 acres
- Tract 5 & 5A: 334.67 ft, covering 2.12 acres

Total Ocean Frontage: 1,345.46 ft

Total Beach Front Acreage: 11.71 Acres

\*\*Canal Frontage:\*\*

- Lot 1: 213.60 ft
- Lot 2: 183.60 ft
- Lot 3: 103.30 ft
- Lot 4: 100 ft

**\$9.000,000 ID# 5151** View Online

www.sarre.on.ourwebsite

Lot Size: 13.76 Acres Maint. Fees: -

Subdivision: Silver Cove

Features: Beach access,

Canal Front

James Sarles
Phone: (242) 727-8888
jamessarlesrealty@gmail.com