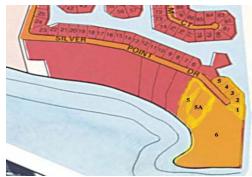

## Silver Cove Property

Discover an unparalleled opportunity nestled within The Grand Bahama Port Authority area – 13.76...

Discover an unparalleled opportunity nestled within The Grand Bahama Port Authority area – 13.76 acres of pristine waterfront terrain, a rare gem awaiting its visionary owner. Boasting the coveted Tourist Commercial zoning, this expansive property offers boundless potential for bespoke ventures, from upscale residences to vibrant resort enclaves and eclectic mixed-use establishments.

Encompassing over 2,092.66 feet of waterfront splendor, this parcel presents a canvas for creativity:

- \*\*Ocean Frontage:\*\*
- Tract 6: 1,010.79 ft, spanning 9.59 acres
- Tract 5 & 5A: 334.67 ft, covering 2.12 acres

Total Ocean Frontage: 1,345.46 ft

Total Beach Front Acreage: 11.71 Acres

\*\*Canal Frontage:\*\*

- Lot 1: 213.60 ft
- Lot 2: 183.60 ft
- Lot 3: 103.30 ft
- Lot 4: 100 ft

**\$9.000,000 ID# 5151** View Online