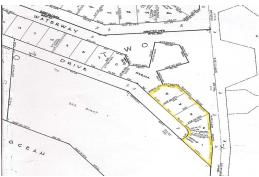

Encompassing over 2,092.66 feet of waterfront splendor, this parcel presents a canvas for creativity:

- \*\*Ocean Frontage:\*\*
- Tract 6: 1,010.79 ft, spanning 9.59 acres
- Tract 5 & 5A: 334.67 ft, covering 2.12 acres

Total Ocean Frontage: 1,345.46 ft

Total Beach Front Acreage: 11.71 Acres

\*\*Canal Frontage:\*\*

- Lot 1: 213.60 ft
- Lot 2: 183.60 ft
- Lot 3: 103.30 ft
- Lot 4: 100 ft

**\$9.000,000 ID# 5151** View Online

www.sarre.on.ourwebsite

Lot Size: 13.76 Acres Maint. Fees: -

Subdivision: Silver Cove

Features: Beach access,

Canal Front

James Sarles
Phone: (242) 727-8888
jamessarlesrealty@gmail.com