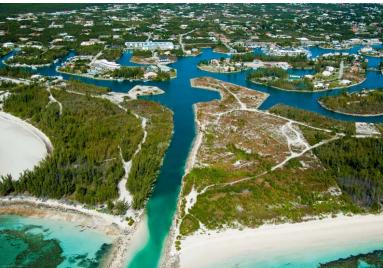

## Silver Cove Property

Discover an unparalleled opportunity nestled within The Grand Bahama Port Authority area – 13.76...

Discover an unparalleled opportunity nestled within The Grand Bahama Port Authority area – 13.76 acres of pristine waterfront terrain, a rare gem awaiting its visionary owner. Boasting the coveted Tourist Commercial zoning, this expansive property offers boundless potential for bespoke ventures, from upscale residences to vibrant resort enclaves and eclectic mixed-use establishments.

Encompassing over 2,092.66 feet of waterfront splendor, this parcel presents a canvas for creativity:

- \*\*Ocean Frontage:\*\*
- Tract 6: 1,010.79 ft, spanning 9.59 acres
- Tract 5 & 5A: 334.67 ft, covering 2.12 acres

Total Ocean Frontage: 1,345.46 ft

Total Beach Front Acreage: 11.71 Acres

\*\*Canal Frontage:\*\*

- Lot 1: 213.60 ft
- Lot 2: 183.60 ft
- Lot 3: 103.30 ft
- Lot 4: 100 ft

**\$9.000,000 ID# 5151** View Online