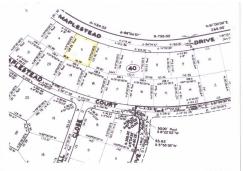

## **Investment Opportunity**

Zoned high rise multi- family and priced lower than the properties around this lot of land is a great investment. Zoning allows for anything from a single family home to a multi- story apartment complex. Located in a quiet and growing neighborhood this sizable Explorer's Bay lot is very near the Grand Lucayan Waterway canal system. The sparkling waterway views would be spectacular, especially from a multi- level structure's upper floors. Make an offer today!...read more on our website.

Lot Size: 16,787 sq. ft. Subdivision: Explorer's Bay

Ina Simmons Phone: 242-727-0707 inasimmons@gmail.com

\$59.000 ID# 5143 <u>View Online</u> www.sarlesrealty.com