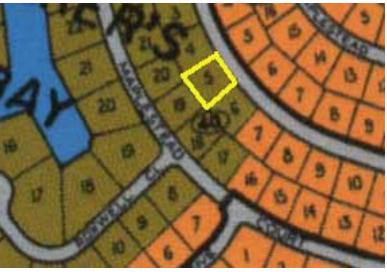

## **Investment Opportunity**

Zoned high rise multi- family and priced lower than the properties around this lot of land is a great investment. Zoning allows for anything from a single family home to a multi- story apartment complex. Located in a quiet and growing neighborhood this sizable Explorer's Bay lot is very near the Grand Lucayan Waterway canal system. The sparkling waterway views would be spectacular, especially from a multi- level structure's upper floors. Make an offer today!...read more on our website.

Lot Size: 16,787 sq. ft. Subdivision: Explorer's Bay

Ina Simmons Phone: 242-727-0707 inasimmons@gmail.com

\$59.000 ID# 5143 <u>View Online</u> www.sarlesrealty.com