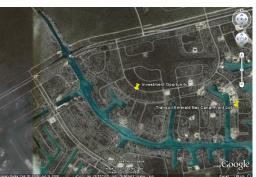

## **Investment Opportunity**

Zoned high rise multi- family and priced lower than the properties around this lot of land is a great investment. Zoning allows for anything from a single family home to a multi- story apartment complex. Located in a quiet and growing neighborhood this sizable Explorer's Bay lot is very near the Grand Lucayan Waterway canal system. The sparkling waterway views would be spectacular, especially from a multi- level structure's upper floors. Make an offer today!...read more on our website.

Lot Size: 16,787 sq. ft. Subdivision: Explorer's Bay

Ina Simmons Phone: 242-727-0707 inasimmons@gmail.com

\$59.000 ID# 5143 <u>View Online</u> www.sarlesrealty.com