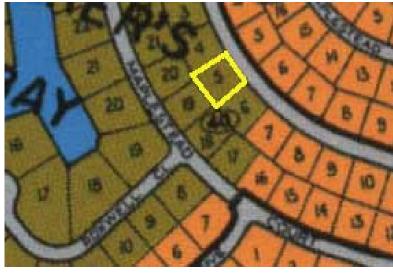

## **Investment Opportunity**

Zoned high rise multi- family and priced lower than the properties around this lot of land is a great investment. Zoning allows for anything from a single family home to a multi- story apartment complex. Located in a quiet and growing neighborhood this sizable Explorer's Bay lot is very near the Grand Lucayan Waterway canal system. The sparkling waterway views would be spectacular, especially from a multi- level structure's upper floors. Make an offer today!...read more on our website.

Lot Size: 16,787 sq. ft. Subdivision: Explorer's Bay

Ina Simmons Phone: 242-727-0707 inasimmons@gmail.com

\$59.000 ID# 5143 <u>View Online</u> www.sarlesrealty.com