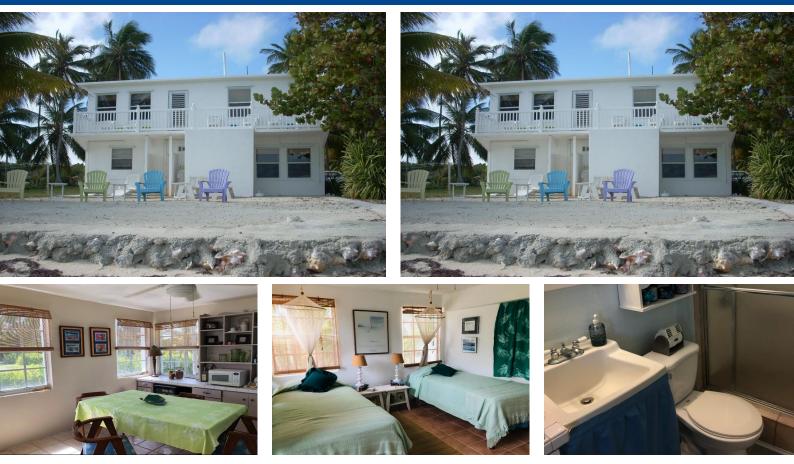

## ITVAK ESTATE, DEEP CREEK, Kemp's Bay, Andr

This oceanfront property (3500 sq. feet on .76 acres) is situated on a very wide bay with an...

This oceanfront property (3500 sq. feet on .76 acres) is situated on a very wide bay with an expansive view of the ocean on South Andros Island, Bahamas. The two 2 story houses offer a variety of living options: spacious year-round homes for family & guests, a winter residence/retreat, a forever fly-fishing destination, or a rental income-producing property. If you are considering possibilities beyond family living or vacation home, such as earning income from guests or long-term rentals, this is the place for you! In addition, this location is perfect for flyfishing  $\hat{a} \in$  offering residence or lodging for the serious bone fishing enthusiast $\hat{a} \in$  friends and family. The property is situated on hard-to-find real estate with a very wide bay, offering enough depth for boat anchorage, shallow eno...read more on our website.

Bedrooms: 6 Bathrooms: 4 Lot Size: 32670 Subdivision: Kemp's Bay Features: Beach Front, Family Oriented, Furnished, Guest House, Main Level Entry, Quiet Area, View - Ocean