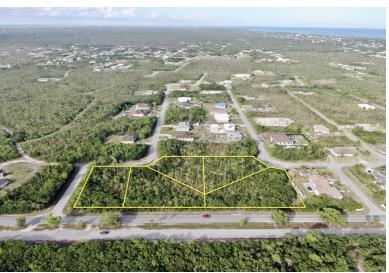

## 5 GANYMEDE DRIVE, Arden Forest, Grand Bahama/Freepo

Single family vacant lot located in Arden Forest, Freeport, Grand Bahama. This lot is perfect for a...

Single family vacant lot located in Arden Forest, Freeport, Grand Bahama. This lot is perfect for a first-time home builder. It is centrally located and very near, grocery stores, Port Lucaya Market Place, clinics, schools and the airport. All utilities are accessible. Call us today to make an offer!...read more on our website.

Bedrooms: 0
Bathrooms: 0

Lot Size: 17500 25 GANYMEDE DRIVE, Arden Subdivision: Arden Forest Forest, Grand Bahama/Freeport Features: Cable Phone:

\$35.000 ID# M58264 View Online www.sarlesrealty.com