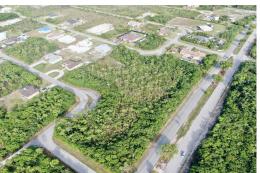

## 5 GANYMEDE DRIVE, Arden Forest, Grand Bahama/Freepo

Single family vacant lot located in Arden Forest, Freeport, Grand Bahama. This lot is perfect for a...

Single family vacant lot located in Arden Forest, Freeport, Grand Bahama. This lot is perfect for a first-time home builder. It is centrally located and very near, grocery stores, Port Lucaya Market Place, clinics, schools and the airport. All utilities are accessible. Call us today to make an offer!...read more on our website.

Bedrooms: 0
Bathrooms: 0

Lot Size: 17500 25 GANYMEDE DRIVE, Arden Subdivision: Arden Forest Forest, Grand Bahama/Freeport Features: Cable Phone:

\$35.000 ID# M58264 View Online www.sarlesrealty.com