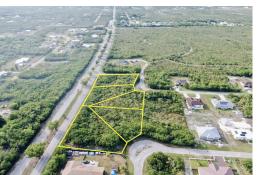

## 5 GANYMEDE DRIVE, Arden Forest, Grand Bahama/Freepo

Single family vacant lot located in Arden Forest, Freeport, Grand Bahama. This lot is perfect for a...

Single family vacant lot located in Arden Forest, Freeport, Grand Bahama. This lot is perfect for a first-time home builder. It is centrally located and very near, grocery stores, Port Lucaya Market Place, clinics, schools and the airport. All utilities are accessible. Call us today to make an offer!...read more on our website.

Bedrooms: 0
Bathrooms: 0

Lot Size: 17500 25 GANYMEDE DRIVE, Arden Subdivision: Arden Forest Forest, Grand Bahama/Freeport Features: Cable Phone:

\$35.000 ID# M58264 View Online www.sarlesrealty.com