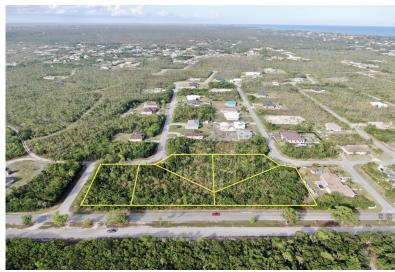

## 5 GANYMEDE DRIVE, Arden Forest, Grand Bahama/Freepo

Single family vacant lot located in Arden Forest, Freeport, Grand Bahama. This lot is perfect for a...

Single family vacant lot located in Arden Forest, Freeport, Grand Bahama. This lot is perfect for a first-time home builder. It is centrally located and very near, grocery stores, Port Lucaya Market Place, clinics, schools and the airport. All utilities are accessible. Call us today to make an offer!...read more on our website.

Bedrooms: 0
Bathrooms: 0

Lot Size: 17500 25 GANYMEDE DRIVE, Arden Subdivision: Arden Forest Forest, Grand Bahama/Freeport Features: Cable Phone:

\$35.000 ID# M58264 View Online www.sarlesrealty.com