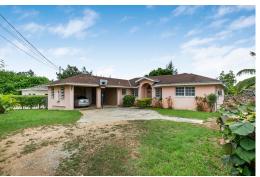

## OASIS DRIVE, Coral Harbour, New Providence/Paradise Isla

Discover the potential of this diamond in the rough, located in the highly sought-after Coral...

Discover the potential of this diamond in the rough, located in the highly sought-after Coral Harbour subdivision. This single-family home offers spacious rooms throughout, perfect for creating your dream living space. The expansive yard is a true gem, featuring lush foliage, a variety of fruit trees, and a delightful patio area ideal for outdoor entertaining or simply relaxing in your private oasis. The property also includes a convenient two-car carport, ensuring plenty of parking and storage space. Nestled in a wonderful community, this home provides the perfect blend of tranquility and accessibility to local amenities. Don't miss this unique opportunity to transform this property into your perfect Bahamian retreat. Contact us today to schedule a viewing and explore the endless possibil...read more on our website.

Bedrooms: 4 Bathrooms: 3

Lot Size: 10625 2 OASIS DRIVE, Coral Harbour, Subdivision: Coral Harbour New Providence/Paradise Island Features: Can Be Rented, Phone:

Cul-de-sac, Fully Fenced,

Level Lot, Partial