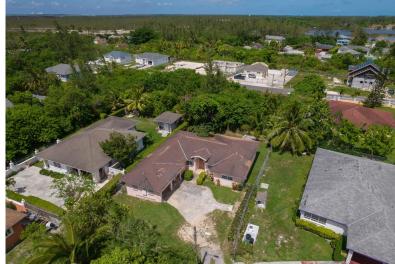

## OASIS DRIVE, Coral Harbour, New Providence/Paradise Isla

Discover the potential of this diamond in the rough, located in the highly sought-after Coral...

Discover the potential of this diamond in the rough, located in the highly sought-after Coral Harbour subdivision. This single-family home offers spacious rooms throughout, perfect for creating your dream living space. The expansive yard is a true gem, featuring lush foliage, a variety of fruit trees, and a delightful patio area ideal for outdoor entertaining or simply relaxing in your private oasis. The property also includes a convenient two-car carport, ensuring plenty of parking and storage space. Nestled in a wonderful community, this home provides the perfect blend of tranquility and accessibility to local amenities. Don't miss this unique opportunity to transform this property into your perfect Bahamian retreat. Contact us today to schedule a viewing and explore the endless possibil...read more on our website.

Bedrooms: 4 Bathrooms: 3

Lot Size: 10625 2 OASIS DRIVE, Coral Harbour, Subdivision: Coral Harbour New Providence/Paradise Island Features: Can Be Rented, Phone:

Cul-de-sac, Fully Fenced,

Level Lot, Partial