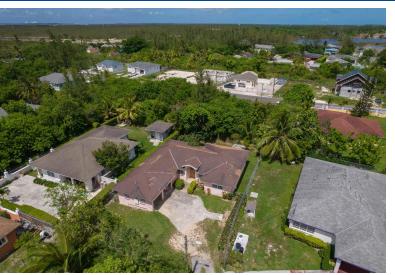

## OASIS DRIVE, Coral Harbour, New Providence/Paradise Isla

Discover the potential of this diamond in the rough, located in the highly sought-after Coral...

Discover the potential of this diamond in the rough, located in the highly sought-after Coral Harbour subdivision. This single-family home offers spacious rooms throughout, perfect for creating your dream living space. The expansive yard is a true gem, featuring lush foliage, a variety of fruit trees, and a delightful patio area ideal for outdoor entertaining or simply relaxing in your private oasis. The property also includes a convenient two-car carport, ensuring plenty of parking and storage space. Nestled in a wonderful community, this home provides the perfect blend of tranquility and accessibility to local amenities. Don't miss this unique opportunity to transform this property into your perfect Bahamian retreat. Contact us today to schedule a viewing and explore the endless possibil...read more on our website.

Bedrooms: 4 Bathrooms: 3

Lot Size: 10625 2 OASIS DRIVE, Coral Harbour, Subdivision: Coral Harbour New Providence/Paradise Island Features: Can Be Rented, Phone:

Cul-de-sac, Fully Fenced,

Level Lot, Partial