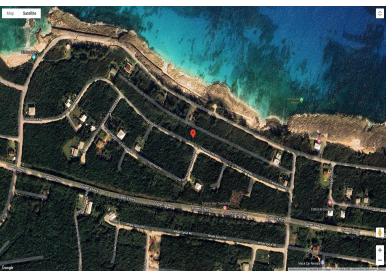

## TREASURE HILL ROAD, Rainbow Bay, Eleuthera

At 9,600 sq ft, this sizeable property in Rainbow Bay, Eleuthera is your ideal blank canvass to...

At 9,600 sq ft, this sizeable property in Rainbow Bay, Eleuthera is your ideal blank canvass to build your dream or vacation home in the islands! The property is located within walking distance to pristine beaches as well as a tennis court in Rainbow Bay. It is easily accessible to Governors Harbour for shopping, banking, fine and casual dining and hotels, as well as the Governor's Harbour and North Eleuthera airports. Utilities are at the lot. Your chance to live in the "Isle of Freedom!" Call today!...read more on our website.

Bedrooms: 0
Bathrooms: 0
Lot Size: 9600
Subdivision: Rainbow Bay
Features: Family Oriented,
Highway Access, Hillside,

None, Pets Allowed, Quiet Area, Treed Lot,

View - Ocean

TREASURE HILL ROAD, Rainbow Bay, Eleuthera Phone: