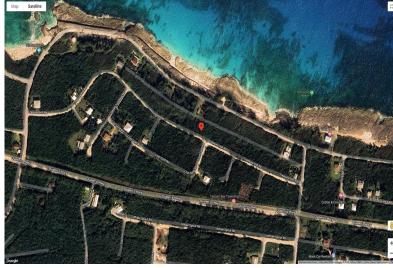

## TREASURE HILL ROAD, Rainbow Bay, Eleuthera

At 9,600 sq ft, this sizeable property in Rainbow Bay, Eleuthera is your ideal blank canvass to...

At 9,600 sq ft, this sizeable property in Rainbow Bay, Eleuthera is your ideal blank canvass to build your dream or vacation home in the islands! The property is located within walking distance to pristine beaches as well as a tennis court in Rainbow Bay. It is easily accessible to Governors Harbour for shopping, banking, fine and casual dining and hotels, as well as the Governor's Harbour and North Eleuthera airports. Utilities are at the lot. Your chance to live in the "Isle of Freedom!" Call today!...read more on our website.

Bedrooms: 0
Bathrooms: 0
Lot Size: 9600
Subdivision: Rainbow Bay
Features: Family Oriented,
Highway Access, Hillside,

None, Pets Allowed, Quiet Area, Treed Lot,

View - Ocean

TREASURE HILL ROAD, Rainbow Bay, Eleuthera Phone: