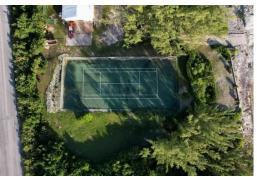

## TREASURE HILL ROAD, Rainbow Bay, Eleuthera

At 9,600 sq ft, this sizeable property in Rainbow Bay, Eleuthera is your ideal blank canvass to...

At 9,600 sq ft, this sizeable property in Rainbow Bay, Eleuthera is your ideal blank canvass to build your dream or vacation home in the islands! The property is located within walking distance to pristine beaches as well as a tennis court in Rainbow Bay. It is easily accessible to Governors Harbour for shopping, banking, fine and casual dining and hotels, as well as the Governor's Harbour and North Eleuthera airports. Utilities are at the lot. Your chance to live in the "Isle of Freedom!" Call today!...read more on our website.