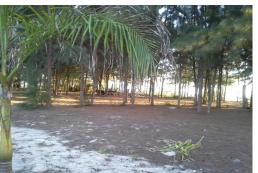

## Bahama Shores Beach Land

**Beach Front Property Ready for your Bahamas Paradise Retreat** 

This vacant lot is 22,360 square feet in total with 104 feet of beautiful beach front and ocean view. The lot is under brushed and ready for development. It can be combined with the adjacent beach front and the canal across the street to make a dream come true beach and canal estate (see listing # 8094). This property is located adjacent to Bootle Bay and the Ginn Development, as well as near the Old Bahama Bay Marina.