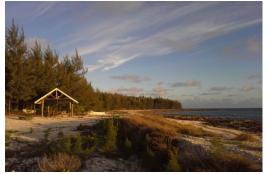

## Bahama Shores Beach Land

**Beach Front Property Ready for your Bahamas Paradise Retreat** 

This vacant lot is 22,360 square feet in total with 104 feet of beautiful beach front and ocean view. The lot is under brushed and ready for development. It can be combined with the adjacent beach front and the canal across the street to make a dream come true beach and canal estate (see listing # 8094). This property is located adjacent to Bootle Bay and the Ginn Development, as well as near the Old Bahama Bay Marina.

...read more on our website.

Lot Size: 22,360 sq ft Maint. Fees: Requested Subdivision: West End / West Grand Bahama Features: Beach access 108 Feet on the beach Fantastic Ocean View 22,000 sq. ft

Shelly Gardiner Phone: (242)351-9081 gardinershelly@gmail.com