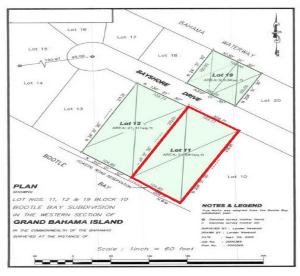

## Bahama Shores Beach Land

**Beach Front Property Ready for your Bahamas Paradise Retreat** 

This vacant lot is 22,360 square feet in total with 104 feet of beautiful beach front and ocean view. The lot is under brushed and ready for development. It can be combined with the adjacent beach front and the canal across the street to make a dream come true beach and canal estate (see listing # 8094). This property is located adjacent to Bootle Bay and the Ginn Development, as well as near the Old Bahama Bay Marina.

...read more on our website.

Lot Size: 22,360 sq ft Maint. Fees: Requested Subdivision: West End / West Grand Bahama Features: Beach access 108 Feet on the beach Fantastic Ocean View 22,000 sq. ft

Shelly Gardiner Phone: (242)351-9081 gardinershelly@gmail.com