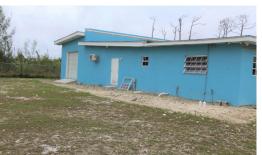

## RENOVATED OFFICE AREA & HUGE WAREHOUSE Fantastic location for a small manufacturing plant, Office,

The office has been upgraded with 3 new restrooms, new shingles, AC units, Security Alarm and Camera Systems, Industrial Roll down Doors, Sealed flooring, and other finishes. This space can be utilized in a variety of ways and can accommodate most business plans. The land is ripe for business development- small manufacturing perhaps, warehouse, or long-term storage facility. The property is on a paved road very close to downtown where electricity and city water are readily available.

...read more on our website.

Lot Size: 0.5 acre
Living Area: 21,998 sq ft
Maint. Fees: \$600/annum
Subdivision: Freeport
Features: Gated
2 buildings on lot
Large Warehouse Office

Space

Alarm & Camera System