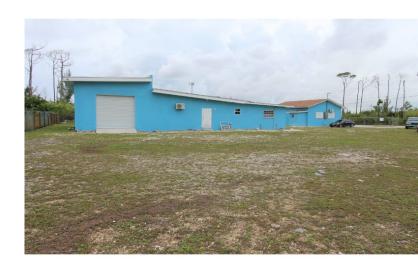

## RENOVATED OFFICE AREA & HUGE WAREHOUSE Fantastic location for a small manufacturing plant, Office,

The office has been upgraded with 3 new restrooms, new shingles, AC units, Security Alarm and Camera Systems, Industrial Roll down Doors, Sealed flooring, and other finishes. This space can be utilized in a variety of ways and can accommodate most business plans. The land is ripe for business development- small manufacturing perhaps, warehouse, or long-term storage facility. The property is on a paved road very close to downtown where electricity and city water are readily available.

...read more on our website.

Lot Size: 0.5 acre
Living Area: 21,998 sq ft
Maint. Fees: \$600/annum
Subdivision: Freeport
Features: Gated
2 buildings on lot
Large Warehouse Office

Space

Alarm & Camera System