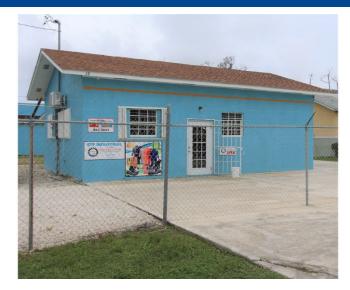

## RENOVATED OFFICE AREA & HUGE WAREHOUSE Fantastic location for a small manufacturing plant, Office,

The office has been upgraded with 3 new restrooms, new shingles, AC units, Security Alarm and Camera Systems, Industrial Roll down Doors, Sealed flooring, and other finishes. This space can be utilized in a variety of ways and can accommodate most business plans. The land is ripe for business development- small manufacturing perhaps, warehouse, or long-term storage facility. The property is on a paved road very close to downtown where electricity and city water are readily available.

...read more on our website.

Lot Size: 0.5 acre
Living Area: 21,998 sq ft
Maint. Fees: \$600/annum
Subdivision: Freeport
Features: Gated
2 buildings on lot
Large Warehouse Office

Space

Alarm & Camera System