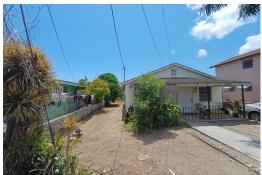

## IDGE ROAD HOME, Wulff Road, New Providence/Paradise

Claridge road 3-bed 2-bath home is really on sale! It sits on a 3,200 square feet lot with 747...

Claridge road 3-bed 2-bath home is really on sale! It sits on a 3,200 square feet lot with 747 square feet of living space. Why pay rent when you can pay mortgage? Great investment today. This home is near the Mall-At-Marathon, AID, JBR, Prince Charles Drive, and it is near churches, banks, shopping, restaurants, parks, and much more. Call us today before it's too late....read more on our website.

Lot Size: 3200 CLARIDGE ROAD HOME, Wulff Subdivision: Wulff Road, New Providence/Paradise Features: Adult Oriented. Cable, Central location, Easy Access, Family Oriented, Fuel to Lot, Fully Fenced, Garden Area, Highway Access, Kitchen Built-in(s), Landscaped, Level Lot, Pets Allowed, Phone to

Bedrooms: 3

Bathrooms: 2

Recreation Nearby, Road - Paved, Seniors Oriented

Lot, Quiet Area,

Island

Phone:

**\$96.000 ID# M57709** View Online www.sarlesrealty.com