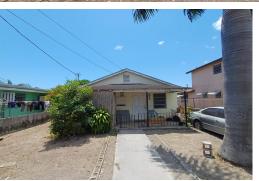

## IDGE ROAD HOME, Wulff Road, New Providence/Paradise

Claridge road 3-bed 2-bath home is really on sale! It sits on a 3,200 square feet lot with 747...

Claridge road 3-bed 2-bath home is really on sale! It sits on a 3,200 square feet lot with 747 square feet of living space. Why pay rent when you can pay mortgage? Great investment today. This home is near the Mall-At-Marathon, AID, JBR, Prince Charles Drive, and it is near churches, banks, shopping, restaurants, parks, and much more. Call us today before it's too late....read more on our website.

Lot Size: 3200 CLARIDGE ROAD HOME, Wulff Subdivision: Wulff Road, New Providence/Paradise Features: Adult Oriented. Cable, Central location, Easy Access, Family Oriented, Fuel to Lot, Fully Fenced, Garden Area, Highway Access, Kitchen Built-in(s), Landscaped, Level Lot, Pets Allowed, Phone to

Bedrooms: 3

Bathrooms: 2

Recreation Nearby, Road - Paved, Seniors Oriented

Lot, Quiet Area,

Island

Phone:

**\$96.000 ID# M57709** View Online www.sarlesrealty.com