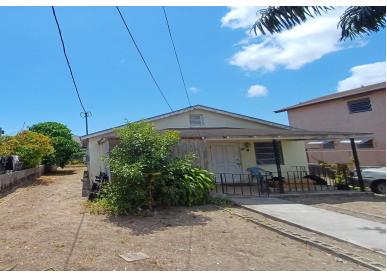

## IDGE ROAD HOME, Wulff Road, New Providence/Paradise

Claridge road 3-bed 2-bath home is really on sale! It sits on a 3,200 square feet lot with 747...

Claridge road 3-bed 2-bath home is really on sale! It sits on a 3,200 square feet lot with 747 square feet of living space. Why pay rent when you can pay mortgage? Great investment today. This home is near the Mall-At-Marathon, AID, JBR, Prince Charles Drive, and it is near churches, banks, shopping, restaurants, parks, and much more. Call us today before it's too late....read more on our website.

Lot Size: 3200 CLARIDGE ROAD HOME, Wulff Subdivision: Wulff Road, New Providence/Paradise Features: Adult Oriented. Cable, Central location, Easy Access, Family Oriented, Fuel to Lot, Fully Fenced, Garden Area, Highway Access, Kitchen Built-in(s), Landscaped, Level Lot, Pets Allowed, Phone to

Bedrooms: 3

Bathrooms: 2

Recreation Nearby, Road - Paved, Seniors Oriented

Lot, Quiet Area,

Island

Phone:

**\$96.000 ID# M57709** View Online www.sarlesrealty.com