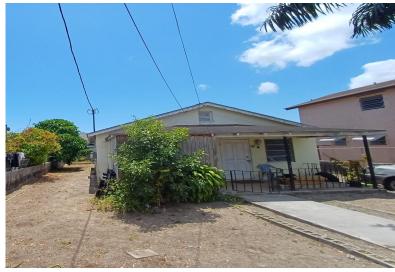

## IDGE ROAD HOME, Wulff Road, New Providence/Paradise

Claridge road 3-bed 2-bath home is really on sale! It sits on a 3,200 square feet lot with 747...

Claridge road 3-bed 2-bath home is really on sale! It sits on a 3,200 square feet lot with 747 square feet of living space. Why pay rent when you can pay mortgage? Great investment today. This home is near the Mall-At-Marathon, AID, JBR, Prince Charles Drive, and it is near churches, banks, shopping, restaurants, parks, and much more. Call us today before it's too late....read more on our website.

Lot Size: 3200 CLARIDGE ROAD HOME, Wulff Subdivision: Wulff Road, New Providence/Paradise Features: Adult Oriented. Cable, Central location, Easy Access, Family Oriented, Fuel to Lot, Fully Fenced, Garden Area, Highway Access, Kitchen Built-in(s), Landscaped, Level Lot, Pets Allowed, Phone to

Bedrooms: 3

Bathrooms: 2

Recreation Nearby, Road - Paved, Seniors Oriented

Lot, Quiet Area,

Island

Phone:

**\$96.000 ID# M57709** View Online www.sarlesrealty.com