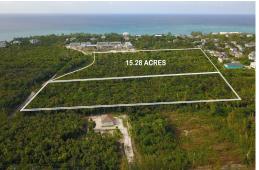

## RES LOVE BEACH WE, Love Beach, New Providence/Parace

Seize this prime development opportunity in Western New Providence: 15.28 acres of multi-family...

Seize this prime development opportunity in Western New Providence: 15.28 acres of multi-family land in Love Beach. Surrounded by luxury communities and upcoming developments, this sought-after location is within walking distance to the beach and minutes from Sir Lynden Pindling International Airport, shopping, and entertainment. This multi-family acreage is Ideal for a developer seeking to create a new community close to premier amenities....read more on our website.

Bedrooms: 0 Bathrooms: 0

Subdivision: Love Beach Features: None

Lot Size: 665843 15.28 ACRES LOVE BEACH WE, Love Beach, New Providence/Paradise Island Phone:

\$6.500,000 ID# M57761 View Online www.sarlesrealty.com