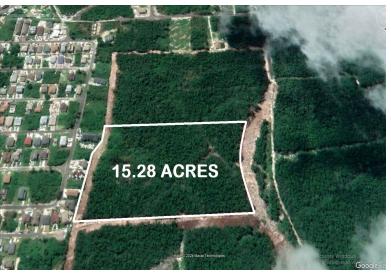

## RES LOVE BEACH WE, Love Beach, New Providence/Parace

Seize this prime development opportunity in Western New Providence: 15.28 acres of multi-family...

Seize this prime development opportunity in Western New Providence: 15.28 acres of multi-family land in Love Beach. Surrounded by luxury communities and upcoming developments, this sought-after location is within walking distance to the beach and minutes from Sir Lynden Pindling International Airport, shopping, and entertainment. This multi-family acreage is Ideal for a developer seeking to create a new community close to premier amenities....read more on our website.

Bedrooms: 0 Bathrooms: 0

Subdivision: Love Beach Features: None

Lot Size: 665843 15.28 ACRES LOVE BEACH WE, Love Beach, New Providence/Paradise Island Phone:

\$6.500,000 ID# M57761 View Online www.sarlesrealty.com