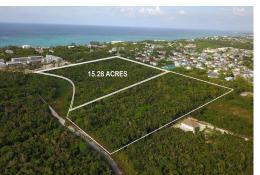

## RES LOVE BEACH WE, Love Beach, New Providence/Parace

Seize this prime development opportunity in Western New Providence: 15.28 acres of multi-family...

Seize this prime development opportunity in Western New Providence: 15.28 acres of multi-family land in Love Beach. Surrounded by luxury communities and upcoming developments, this sought-after location is within walking distance to the beach and minutes from Sir Lynden Pindling International Airport, shopping, and entertainment. This multi-family acreage is Ideal for a developer seeking to create a new community close to premier amenities....read more on our website.

Bedrooms: 0 Bathrooms: 0

Subdivision: Love Beach Features: None

Lot Size: 665843 15.28 ACRES LOVE BEACH WE, Love Beach, New Providence/Paradise Island Phone:

\$6.500,000 ID# M57761 View Online www.sarlesrealty.com