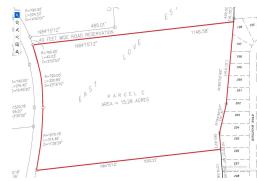

## RES LOVE BEACH WE, Love Beach, New Providence/Parace

Seize this prime development opportunity in Western New Providence: 15.28 acres of multi-family...

Seize this prime development opportunity in Western New Providence: 15.28 acres of multi-family land in Love Beach. Surrounded by luxury communities and upcoming developments, this sought-after location is within walking distance to the beach and minutes from Sir Lynden Pindling International Airport, shopping, and entertainment. This multi-family acreage is Ideal for a developer seeking to create a new community close to premier amenities....read more on our website.

Bedrooms: 0 Bathrooms: 0

Subdivision: Love Beach Features: None

Lot Size: 665843 15.28 ACRES LOVE BEACH WE, Love Beach, New Providence/Paradise Island Phone:

\$6.500,000 ID# M57761 View Online www.sarlesrealty.com