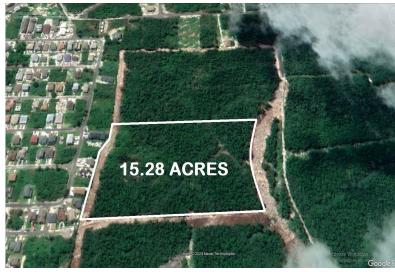

## RES LOVE BEACH WE, Love Beach, New Providence/Parace

Seize this prime development opportunity in Western New Providence: 15.28 acres of multi-family...

Seize this prime development opportunity in Western New Providence: 15.28 acres of multi-family land in Love Beach. Surrounded by luxury communities and upcoming developments, this sought-after location is within walking distance to the beach and minutes from Sir Lynden Pindling International Airport, shopping, and entertainment. This multi-family acreage is Ideal for a developer seeking to create a new community close to premier amenities....read more on our website.

Bedrooms: 0 Bathrooms: 0

Subdivision: Love Beach Features: None

Lot Size: 665843 15.28 ACRES LOVE BEACH WE, Love Beach, New Providence/Paradise Island Phone:

\$6.500,000 ID# M57761 View Online www.sarlesrealty.com