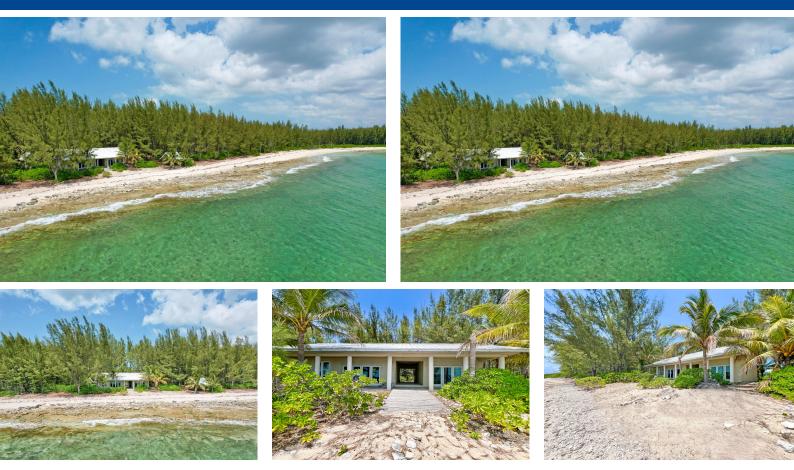

## This beachfront property in Grand Bahama offers beach to canal front acreage with 209 ft. between...

This beachfront property in Grand Bahama offers beach to canal front acreage with 209 ft. between two lots on the beach. There are a total of two bungalow-styled homes built to blend with the existing landscaping. The beach bungalow consists of a main living area with open floor design and a detached bedroom, accessible along the ocean boardwalk and features a king bed with a full bath, a closet/den utilized for additional bedding and panoramic ocean views. Take in the ocean breeze at the beachside cabana on the property's eastern end, which can also be fully developed to feature an additional oceanfront home. At the canal lot, the Dock house features an open concept and was built by boaters, for boaters. With a magnificent view of the canal, it can accommodate boats up to 60 ft. in length...read more on our website.

Bedrooms: 2 Bathrooms: 3 Lot Size: 52638 Subdivision: Bootle Bay Features: Beach Front, Can Be Rented, Canal Front, Cul-de-sac, Dock, Easy Access, Furnished, Level Lot, Marina Nearby, Potential Recreation, Private Setting, Quiet Area, Treed Lot, View -Ocean, Waterfront -Ocean, Wooded Area