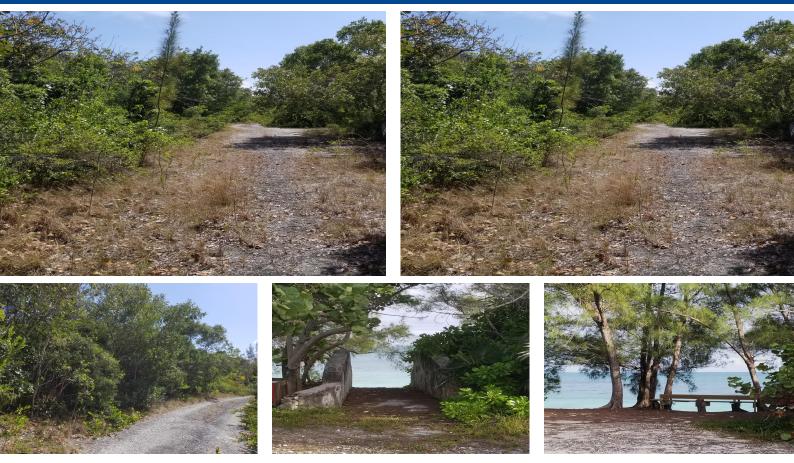

## Bahama Palm Shores is a quiet, family oriented community with a nice mix of both local and long...

Bahama Palm Shores is a quiet, family oriented community with a nice mix of both local and long time winter residents. It runs along the beautiful 8 mile beach, which is a short stroll away. This 11,875 sq. ft. lot is the perfect size to build your dream island home. Located just 20 minutes south of the Marsh Harbor Airport, it's an easy drive to town for supplies or to catch a ferry to a neighboring cay. With its own volunteer fire department and annual visiting flocks of Abaco parrots, Bahama Palm Shores is truly a unique Bahamian community....read more on our website.

Bedrooms: 0 Bathrooms: 0 Lot Size: 11875 Subdivision: Bahama Palm Bahama Palm Shores, Abaco Shores Features: None, Quiet Area, Treed Lot, Wooded Area