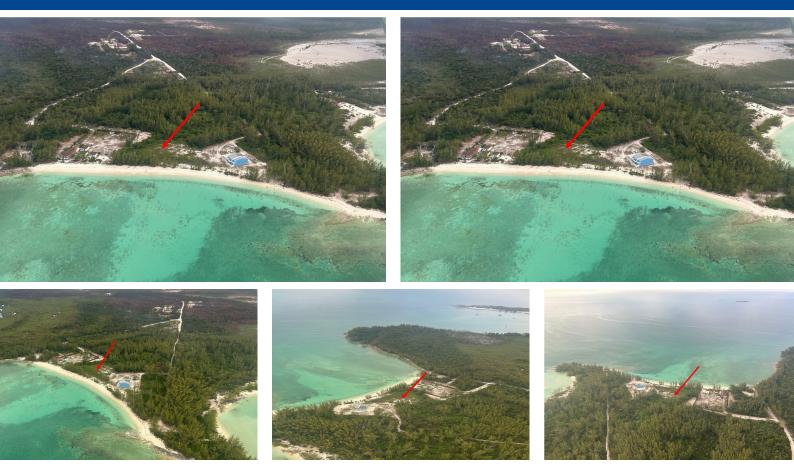

## Beachfront lot at Evans Bay Subdivision with a gorgeous 94-foot beach frontage and a depth of 224...

Beachfront lot at Evans Bay Subdivision with a gorgeous 94-foot beach frontage and a depth of 224 feet. Recently surveyed. Relatively private location for those looking for a tranquil setting with a limited number of neighbours. The property is in close proximity to the Joulter Cays which are famous for some of the finest bone-fishing in the Bahamas. For deep sea fishing enthusiasts, nearby to the east is the Tongue of the Ocean and to the north between the Joulters and Chub Cay are excellent fishing grounds. Morgan's Bluff harbour is to the east and the settlement of Nicholl's Town is further to the east of Morgan's Bluff where you can enjoy local food and get any necessary supplies....read more on our website.