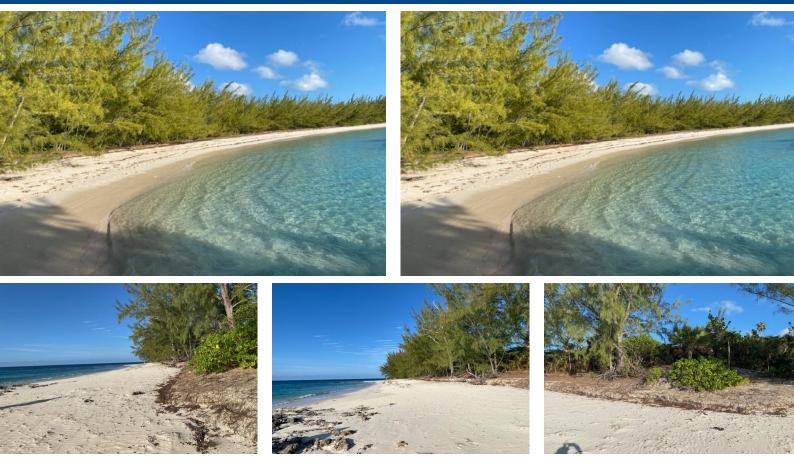

## Slightly elevated prime oceanfront property situated in Grape Point, the northern tip of Cat...

Slightly elevated prime oceanfront property situated in Grape Point, the northern tip of Cat Island. There are 22 acres available for purchase at \$100,000.00 per acre, all inclusive of beach front lots! This is an ideal location for developments such as resorts, a marina, eco-tourism, bed and breakfast, and so much more. Steps away from miles of gorgeous beaches, perfect for long walks, swimming, hunting, snorkeling, sunbathing etc. Property is open-zoned and the possibilities are endless! No infrastructure nearby....read more on our website.