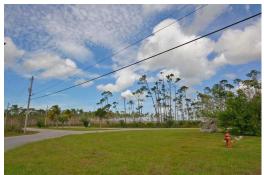

## VILLAGE OF WESTPORT, Freeport, Grand Bahama/Freeport

Fantastic development opportunity! " Village of Westport ' situated directly on Sunrise...

Fantastic development opportunity! "Village of Westport' situated directly on Sunrise Highway at the front of Sunrise Subdivision and comprises 16 single family lots which total approximately 378,588 square feet or 8.69 Acres in size. Each lot is zoned single family and is between 22,719 square feet and 30,000 square feet in size providing ideal homesites for middle income housing. Benefit from close proximity to the International Airport, Harbour and all amenities Grand Bahama has to offer. Full utilities including power, cable, internet, water and telephone are available to the land. Lots 1-7 are approximately 22,719 square feet. Lot 8 is approximately 30,097 square feet. Lots 15-21 are approximately 22,719 square feet. Lot 22 is approximately 30,005 square feet. Owner is motivated, call...read more on our website.