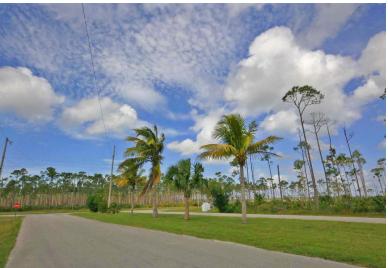

## VILLAGE OF WESTPORT, Freeport, Grand Bahama/Freeport

Fantastic development opportunity! " Village of Westport ' situated directly on Sunrise...

Fantastic development opportunity! "Village of Westport' situated directly on Sunrise Highway at the front of Sunrise Subdivision and comprises 16 single family lots which total approximately 378,588 square feet or 8.69 Acres in size. Each lot is zoned single family and is between 22,719 square feet and 30,000 square feet in size providing ideal homesites for middle income housing. Benefit from close proximity to the International Airport, Harbour and all amenities Grand Bahama has to offer. Full utilities including power, cable, internet, water and telephone are available to the land. Lots 1-7 are approximately 22,719 square feet. Lot 8 is approximately 30,097 square feet. Lots 15-21 are approximately 22,719 square feet. Lot 22 is approximately 30,005 square feet. Owner is motivated, call...read more on our website.