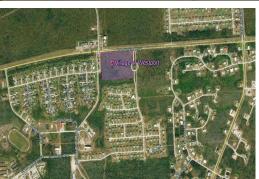

## VILLAGE OF WESTPORT, Freeport, Grand Bahama/Freeport

Fantastic development opportunity! " Village of Westport ' situated directly on Sunrise...

Fantastic development opportunity! "Village of Westport' situated directly on Sunrise Highway at the front of Sunrise Subdivision and comprises 16 single family lots which total approximately 378,588 square feet or 8.69 Acres in size. Each lot is zoned single family and is between 22,719 square feet and 30,000 square feet in size providing ideal homesites for middle income housing. Benefit from close proximity to the International Airport, Harbour and all amenities Grand Bahama has to offer. Full utilities including power, cable, internet, water and telephone are available to the land. Lots 1-7 are approximately 22,719 square feet. Lot 8 is approximately 30,097 square feet. Lots 15-21 are approximately 22,719 square feet. Lot 22 is approximately 30,005 square feet. Owner is motivated, call...read more on our website.