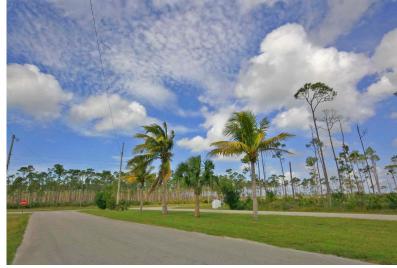

## VILLAGE OF WESTPORT, Freeport, Grand Bahama/Freeport

Fantastic development opportunity! " Village of Westport ' situated directly on Sunrise...

Fantastic development opportunity! "Village of Westport' situated directly on Sunrise Highway at the front of Sunrise Subdivision and comprises 16 single family lots which total approximately 378,588 square feet or 8.69 Acres in size. Each lot is zoned single family and is between 22,719 square feet and 30,000 square feet in size providing ideal homesites for middle income housing. Benefit from close proximity to the International Airport, Harbour and all amenities Grand Bahama has to offer. Full utilities including power, cable, internet, water and telephone are available to the land. Lots 1-7 are approximately 22,719 square feet. Lot 8 is approximately 30,097 square feet. Lots 15-21 are approximately 22,719 square feet. Lot 22 is approximately 30,005 square feet. Owner is motivated, call...read more on our website.