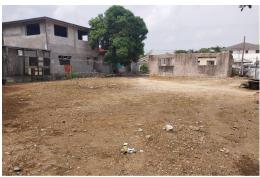

## IDGE HTS LOT, Carmichael Road, New Providence/Paradise

Faith Avenue North property with an incomplete structure, which can be re-zoned to commercial...

Faith Avenue North property with an incomplete structure, which can be re-zoned to commercial & multifamily due to the surrounding properties. This property offers a blank slate for your creative vision. Whether you are planning to establish a retail store, a restaurant, an office space, or a combination of businesses, this unfinished building allows you to customize the space to your exact specifications. Hurry before it is gone....read more on our website.