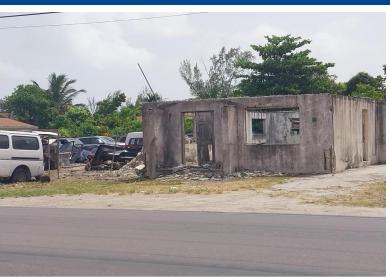

## IDGE HTS LOT, Carmichael Road, New Providence/Paradise

Faith Avenue North property with an incomplete structure, which can be re-zoned to commercial...

Faith Avenue North property with an incomplete structure, which can be re-zoned to commercial & multifamily due to the surrounding properties. This property offers a blank slate for your creative vision. Whether you are planning to establish a retail store, a restaurant, an office space, or a combination of businesses, this unfinished building allows you to customize the space to your exact specifications. Hurry before it is gone....read more on our website.