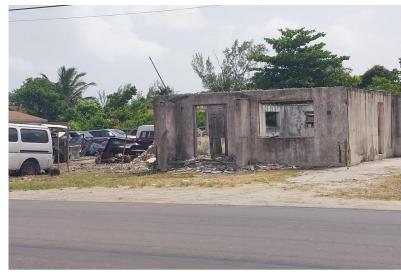

## IDGE HTS LOT, Carmichael Road, New Providence/Paradise

Faith Avenue North property with an incomplete structure, which can be re-zoned to commercial...

Faith Avenue North property with an incomplete structure, which can be re-zoned to commercial & multifamily due to the surrounding properties. This property offers a blank slate for your creative vision. Whether you are planning to establish a retail store, a restaurant, an office space, or a combination of businesses, this unfinished building allows you to customize the space to your exact specifications. Hurry before it is gone....read more on our website.