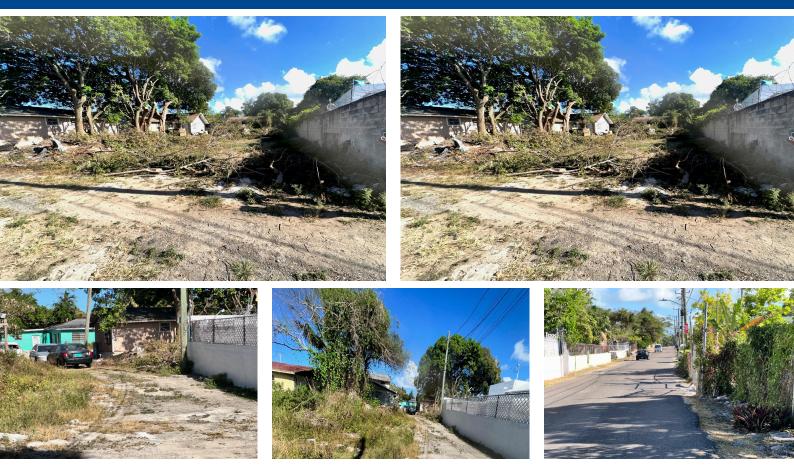

## Chippingham multifamily lot is really on sale & the price is really negotiable! This 50 feet X...

Chippingham multifamily lot is really on sale & the price is really negotiable! This 50 feet X 100 feet lot is located at the northern end of Tyler Street in Chippingham and it has been zoned for multifamily or commercial or even a single-family home. This lot will be ideal for the investor who wants to build apartment complexes, or a business of any kind and the owner is eager to sell it! It is minutes away from downtown Nassau, Fort Charlotte, Fish Fry, University of The Bahamas. Saint Joseph Church, Supervalue foodstore, police station, Twin Brothers, Archer's Nursery, and numerous beaches along the Western Espanade. This property will not last long and you should hurry before it is gone....read more on our website.

Bathrooms: 0 Lot Size: 5000 Subdivision: Chippingham Features: Adult Oriented. Cable, Cul-de-sac, Easy Access, Family Oriented, Fuel to Lot, Garden Area, Highway Access, Landscaped, Level Lot, Low Maint Yard, Pets Allowed, Phone to Lot, Private Setting, Quiet Area, Recreation Nearby, Road - Gravel, Seniors Oriented, Shopping Nearby