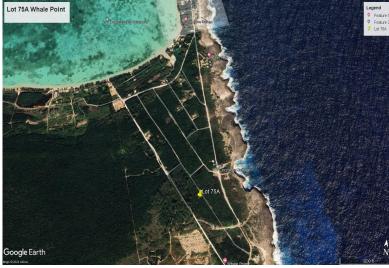

## WHALE POINT, Whale Point, Eleuthera

This beautiful-wooded lot is located on Angel Fish Ave, 5 minutes from the Queens Highway and Glass...

This beautiful-wooded lot is located on Angel Fish Ave, 5 minutes from the Queens Highway and Glass Window Bridge in Whale Point, a unique peninsular development in North Eleuthera. This property offers 14,500 square feet of native Bahamian coppice in a community of homes with Deeded Beach access. Whale Point is located just 20 minutes from North Eleuthera airport, and only 5 minutes to Harbour Island by boat! Call today for more information on this investment opportunity located in the most sought-after area in Eleuthera that is priced right!...read more on our website.

Bedrooms: 0 Bathrooms: 0 Lot Size: 12000

Subdivision: Whale Point

Features: None

WHALE POINT, Whale Point,

Eleuthera Phone:

\$30.000 ID# M57722 View Online www.sarlesrealty.com