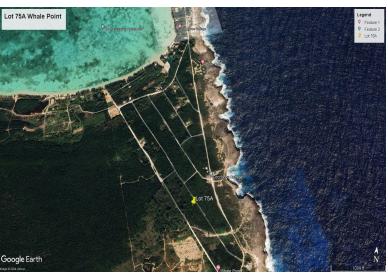

## WHALE POINT, Whale Point, Eleuthera

This beautiful-wooded lot is located on Angel Fish Ave, 5 minutes from the Queens Highway and Glass...

This beautiful-wooded lot is located on Angel Fish Ave, 5 minutes from the Queens Highway and Glass Window Bridge in Whale Point, a unique peninsular development in North Eleuthera. This property offers 14,500 square feet of native Bahamian coppice in a community of homes with Deeded Beach access. Whale Point is located just 20 minutes from North Eleuthera airport, and only 5 minutes to Harbour Island by boat! Call today for more information on this investment opportunity located in the most sought-after area in Eleuthera that is priced right!...read more on our website.

Bedrooms: 0 Bathrooms: 0 Lot Size: 12000

Subdivision: Whale Point

Features: None

WHALE POINT, Whale Point,

Eleuthera Phone:

\$30.000 ID# M57722 View Online www.sarlesrealty.com