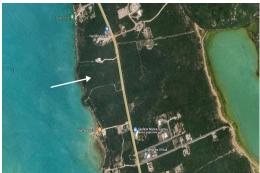

Bedrooms: 0
Bathrooms: 0

Lot Size: 87120 SALT POND – 2 ACRES, Subdivision: Salt Pond Salt Pond, Long Island Features: Easy Access, Phone:

Harbour, Hillside, None, Pets Allowed, Potential Recreation, Rocky Shore, Shopping Nearby, View -Ocean, Waterfront -