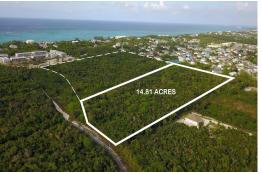

## CRES LOVE ESTATES,, Love Beach, New Providence/Parad

Seize this prime development opportunity in Western New Providence: 14.81 acres of multi-family...

Seize this prime development opportunity in Western New Providence: 14.81 acres of multi-family land in Love Beach. Surrounded by luxury communities and upcoming developments, this sought-after location is within walking distance to the beach and minutes from the airport, shopping, and entertainment. This multi-family acreage is Ideal for a developer seeking to create a new community close to premier amenities....read more on our website.

Bedrooms: 0 Bathrooms: 0

Lot Size: 645123 14.81 ACRES LOVE ESTATES,,
Subdivision: Love Beach Love Beach, New
Features: None Providence/Paradise Island

Phone:

Phone

\$6.300,000 ID# M57770 View Online www.sarlesrealty.com