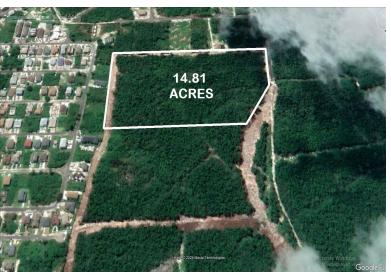

## CRES LOVE ESTATES,, Love Beach, New Providence/Parad

Seize this prime development opportunity in Western New Providence: 14.81 acres of multi-family...

Seize this prime development opportunity in Western New Providence: 14.81 acres of multi-family land in Love Beach. Surrounded by luxury communities and upcoming developments, this sought-after location is within walking distance to the beach and minutes from the airport, shopping, and entertainment. This multi-family acreage is Ideal for a developer seeking to create a new community close to premier amenities....read more on our website.

Bedrooms: 0 Bathrooms: 0

Lot Size: 645123 14.81 ACRES LOVE ESTATES,,
Subdivision: Love Beach Love Beach, New
Features: None Providence/Paradise Island

Phone:

Phone

\$6.300,000 ID# M57770 View Online www.sarlesrealty.com