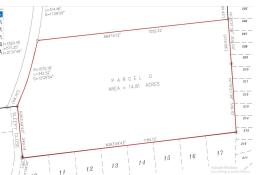

## CRES LOVE ESTATES,, Love Beach, New Providence/Parad

Seize this prime development opportunity in Western New Providence: 14.81 acres of multi-family...

Seize this prime development opportunity in Western New Providence: 14.81 acres of multi-family land in Love Beach. Surrounded by luxury communities and upcoming developments, this sought-after location is within walking distance to the beach and minutes from the airport, shopping, and entertainment. This multi-family acreage is Ideal for a developer seeking to create a new community close to premier amenities....read more on our website.

Bedrooms: 0 Bathrooms: 0

Lot Size: 645123 14.81 ACRES LOVE ESTATES,,
Subdivision: Love Beach Love Beach, New
Features: None Providence/Paradise Island

Phone:

Phone

\$6.300,000 ID# M57770 View Online www.sarlesrealty.com