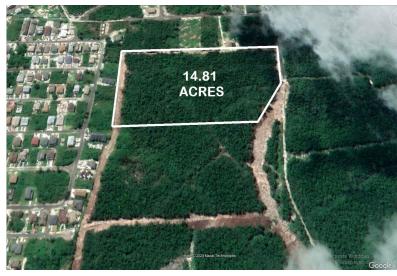

## CRES LOVE ESTATES,, Love Beach, New Providence/Parad

Seize this prime development opportunity in Western New Providence: 14.81 acres of multi-family...

Seize this prime development opportunity in Western New Providence: 14.81 acres of multi-family land in Love Beach. Surrounded by luxury communities and upcoming developments, this sought-after location is within walking distance to the beach and minutes from the airport, shopping, and entertainment. This multi-family acreage is Ideal for a developer seeking to create a new community close to premier amenities....read more on our website.

Bedrooms: 0 Bathrooms: 0

Lot Size: 645123 14.81 ACRES LOVE ESTATES,,
Subdivision: Love Beach Love Beach, New
Features: None Providence/Paradise Island

Phone:

Phone

\$6.300,000 ID# M57770 View Online www.sarlesrealty.com