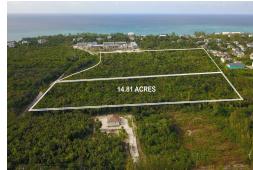

## CRES LOVE ESTATES,, Love Beach, New Providence/Parad

Seize this prime development opportunity in Western New Providence: 14.81 acres of multi-family...

Seize this prime development opportunity in Western New Providence: 14.81 acres of multi-family land in Love Beach. Surrounded by luxury communities and upcoming developments, this sought-after location is within walking distance to the beach and minutes from the airport, shopping, and entertainment. This multi-family acreage is Ideal for a developer seeking to create a new community close to premier amenities....read more on our website.

Bedrooms: 0 Bathrooms: 0

Lot Size: 645123 14.81 ACRES LOVE ESTATES,,
Subdivision: Love Beach Love Beach, New
Features: None Providence/Paradise Island

Phone:

Phone

\$6.300,000 ID# M57770 View Online www.sarlesrealty.com