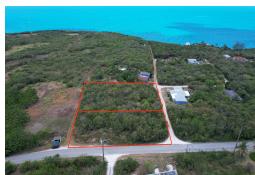

## ELEUTHERA ISLAND SHORES, Gregory Town, Eleuthera

This spacious vacant lot is located within the Eleuthera Island Shores neighborhood, minutes from...

This spacious vacant lot is located within the Eleuthera Island Shores neighborhood, minutes from the world-famous Surfer's Beach. It is conveniently situated on the main Queen's Highway, with direct access to lampoles, making electricity connection seamless. The owner also owns the adjacent lot which is also available for purchase should you wish to develop both lots or opt for a sprawling yard space. Lot 1 is within walking distance of the ocean and is elevated enough to have ocean views should you decide to build on an elevated foundation. This property is perfect for investment or constructing your dream island home ....read more on our website.