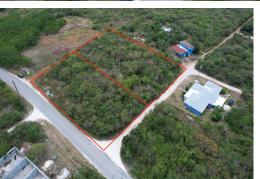

## ELEUTHERA ISLAND SHORES, Gregory Town, Eleuthera

This spacious vacant lot is located within the Eleuthera Island Shores neighborhood, minutes from...

This spacious vacant lot is located within the Eleuthera Island Shores neighborhood, minutes from the world-famous Surfer's Beach. It is conveniently situated on the main Queen's Highway, with direct access to lampoles, making electricity connection seamless. The owner also owns the adjacent lot which is also available for purchase should you wish to develop both lots or opt for a sprawling yard space. Lot 1 is within walking distance of the ocean and is elevated enough to have ocean views should you decide to build on an elevated foundation. This property is perfect for investment or constructing your dream island home ....read more on our website.