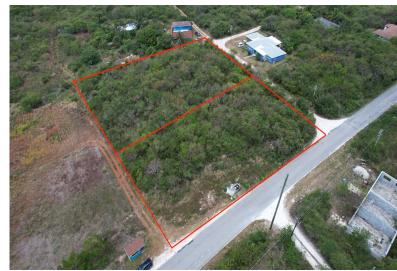

## ELEUTHERA ISLAND SHORES, Gregory Town, Eleuthera

This spacious vacant lot is located within the Eleuthera Island Shores neighborhood, minutes from...

This spacious vacant lot is located within the Eleuthera Island Shores neighborhood, minutes from the world-famous Surfer's Beach. It is conveniently situated on the main Queen's Highway, with direct access to lampoles, making electricity connection seamless. The owner also owns the adjacent lot which is also available for purchase should you wish to develop both lots or opt for a sprawling yard space. Lot 1 is within walking distance of the ocean and is elevated enough to have ocean views should you decide to build on an elevated foundation. This property is perfect for investment or constructing your dream island home ....read more on our website.