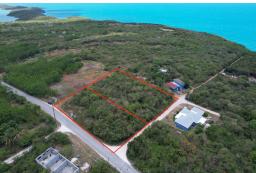

## ELEUTHERA ISLAND SHORES, Gregory Town, Eleuthera

This spacious vacant lot is located within the Eleuthera Island Shores neighborhood, minutes from...

This spacious vacant lot is located within the Eleuthera Island Shores neighborhood, minutes from the world-famous Surfer's Beach. It is conveniently situated on the main Queen's Highway, with direct access to lampoles, making electricity connection seamless. The owner also owns the adjacent lot which is also available for purchase should you wish to develop both lots or opt for a sprawling yard space. Lot 1 is within walking distance of the ocean and is elevated enough to have ocean views should you decide to build on an elevated foundation. This property is perfect for investment or constructing your dream island home ....read more on our website.