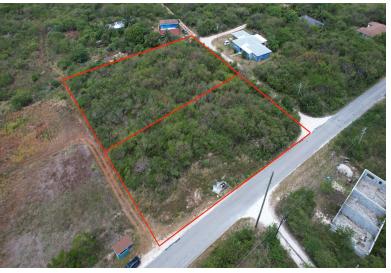

## ELEUTHERA ISLAND SHORES, Gregory Town, Eleuthera

This spacious vacant lot is located within the Eleuthera Island Shores neighborhood, minutes from...

This spacious vacant lot is located within the Eleuthera Island Shores neighborhood, minutes from the world-famous Surfer's Beach. It is conveniently situated on the main Queen's Highway, with direct access to lampoles, making electricity connection seamless. The owner also owns the adjacent lot which is also available for purchase should you wish to develop both lots or opt for a sprawling yard space. Lot 1 is within walking distance of the ocean and is elevated enough to have ocean views should you decide to build on an elevated foundation. This property is perfect for investment or constructing your dream island home ....read more on our website.