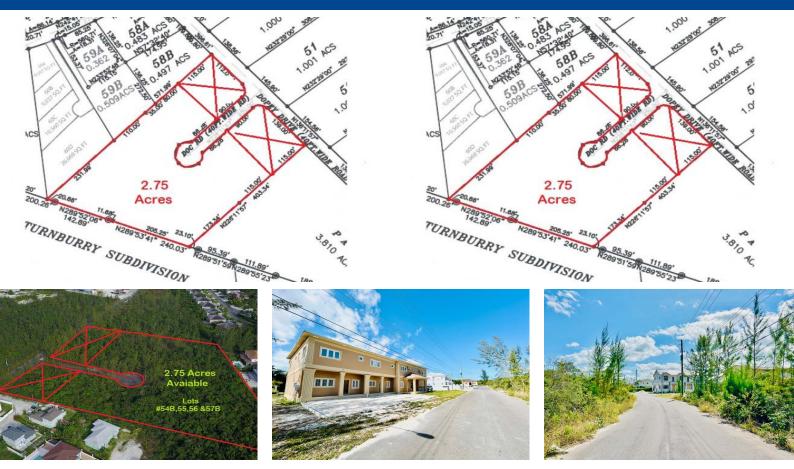

## 5-57B,LOVE ESTATES, Love Beach, New Providence/Parad

Multi Family Lot #54B,55,56 &57B (2.75 Acres) in Love Estates stands out as the premier...

Multi Family Lot #54B,55,56 &57B (2.75 Acres) in Love Estates stands out as the premier destination in the western district of Nassau, Bahamas, offering the best-priced and largest selection of generously sized lots. Nestled at the heart of numerous developments, residents benefit from easy access to a variety of amenities, such as Entertainment, Beaches, Schools, and Shopping. With its unbeatable value and convenience, Love Estates is the perfect choice for families and investors seeking an exceptional living experience in a thriving neighborhood....read more on our website.

Bedrooms: 0 Bathrooms: 0

Lot Size: 119967 LOTS 55-57B,LOVE ESTATES,
Subdivision: Love Beach Love Beach, New
Features: None Providence/Paradise Island

Phone:

\$1.700,000 ID# M57507 View Online www.sarlesrealty.com