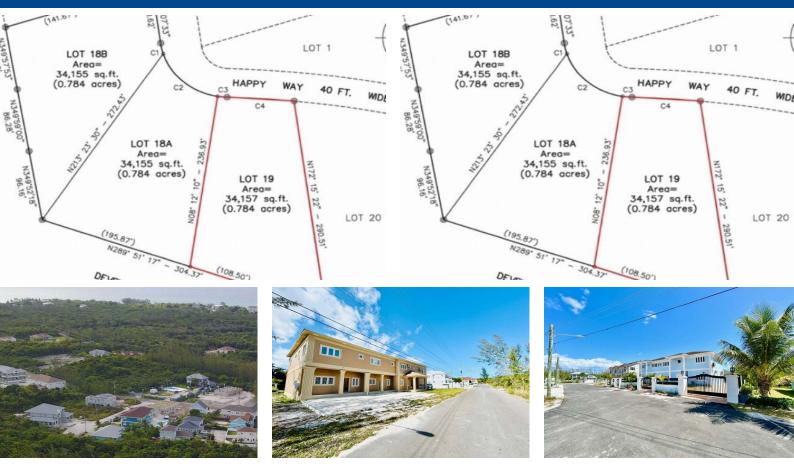

## Single Family Lot #19 in Love Estates stands out as the premier destination in the western district...

Single Family Lot #19 in Love Estates stands out as the premier destination in the western district of Nassau, Bahamas, offering the best-priced and largest selection of generously sized lots. Nestled at the heart of numerous developments, residents benefit from easy access to a variety of amenities, such as Entertainment, Beaches, Schools, and Shopping. With its unbeatable value and convenience, Love Estates is the perfect choice for families and investors seeking an exceptional living experience in a thriving neighborhood....read more on our website.

Bedrooms: 0 Bathrooms: 0 Lot Size: 34157 Subdivision: Love Beach Beach, New Providence/Paradise Features: None Island Phone: