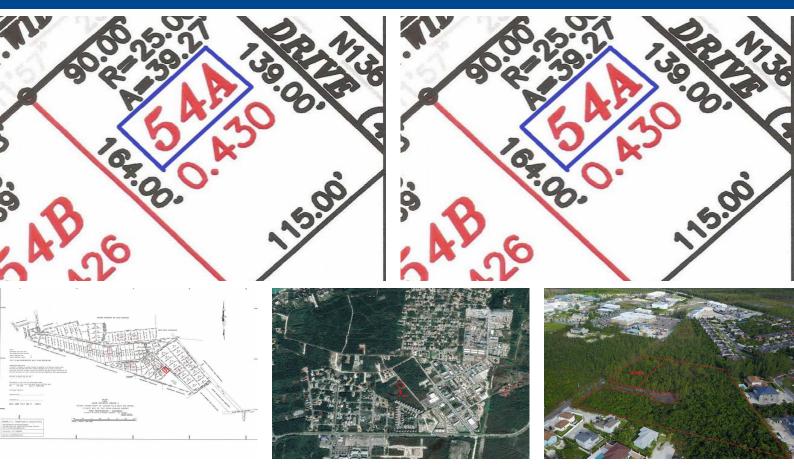

## 54A LOVE ESTATES, Love Beach, New Providence/Paradis

Multi Family Lot #54A in Love Estates stands out as the premier destination in the western district...

Multi Family Lot #54A in Love Estates stands out as the premier destination in the western district of Nassau, Bahamas, offering the best-priced and largest selection of generously sized lots. Nestled at the heart of numerous developments, residents benefit from easy access to a variety of amenities, such as Entertainment, Beaches, Schools, and Shopping. With its unbeatable value and convenience, Love Estates is the perfect choice for families and investors seeking an exceptional living experience in a thriving neighborhood....read more on our website.

Bedrooms: 0 Bathrooms: 0

Lot Size: 18730 LOT #54A LOVE ESTATES, Love Subdivision: Love Beach, New Providence/Paradise Features: None

Island Phone:

\$314.400 ID# M57506 View Online www.sarlesrealty.com